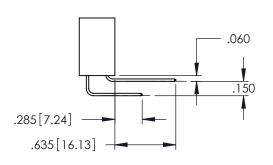

**Contact Code 558** 

Contact Code 559

**Contact Code 560** 

INSULATOR MATERIAL: THERMOPLASTIC POLYESTER, UL 94V-0

DAP MATERIAL AVAILABLE UPON REQUEST

CONTACT MATERIAL; COPPER ALLOY CONTACT PLATING: GOLD ON THE MATING AREA, TIN PLATING ON THE CONTACT TAILS, NICKEL UNDERPLATE