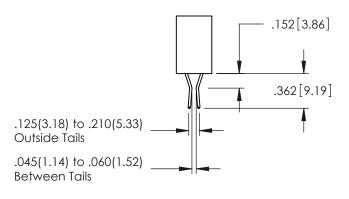

**Contact Code 558** 

Contact Code 559

**Contact Code 560** 

INSULATOR MATERIAL: THERMOPLASTIC POLYESTER, UL 94V-0

DAP MATERIAL AVAILABLE UPON REQUEST

CONTACT MATERIAL; COPPER ALLOY CONTACT PLATING: GOLD ON THE MATING AREA, TIN PLATING ON THE CONTACT TAILS, NICKEL UNDERPLATE