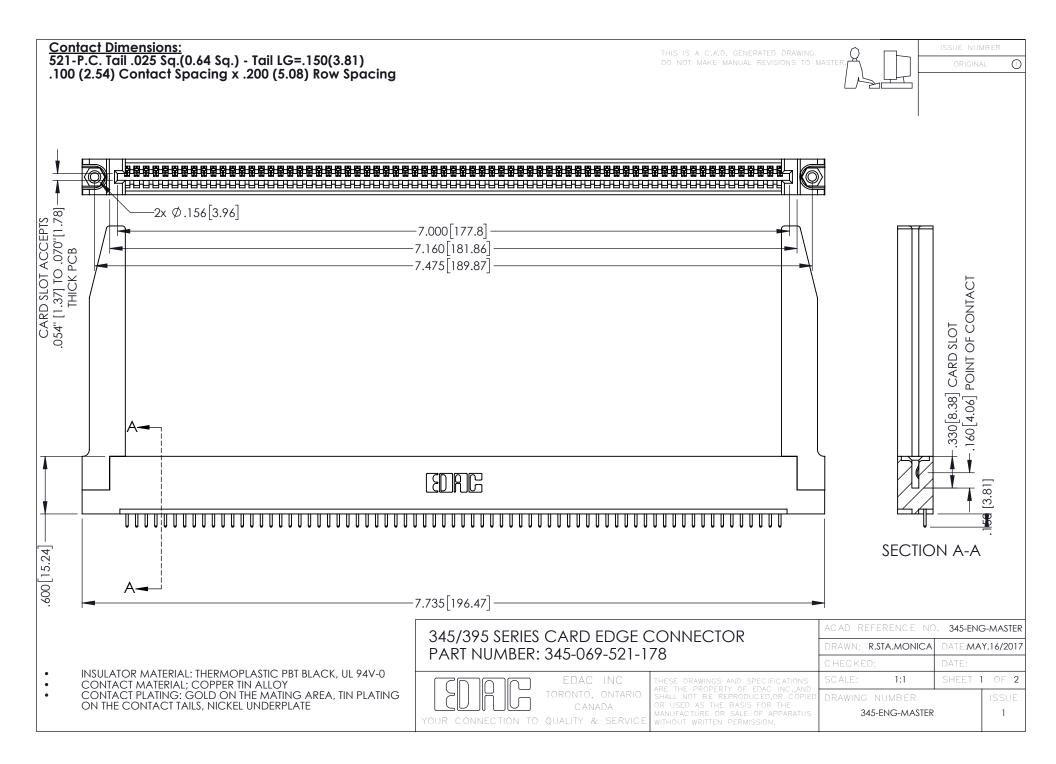

**Contact Code 558** 

Contact Code 559

**Contact Code 560** 

INSULATOR MATERIAL: THERMOPLASTIC POLYESTER, UL 94V-0

DAP MATERIAL AVAILABLE UPON REQUEST

CONTACT MATERIAL; COPPER ALLOY CONTACT PLATING: GOLD ON THE MATING AREA, TIN PLATING ON THE CONTACT TAILS, NICKEL UNDERPLATE

345/395 SERIES CARD EDGE CONNECTOR CONTACT CODE 555,556,558,559,560 DIMENSIONS

YOUR CONNECTION TO QUALITY & SERVICE

|      | ACAD REFERENCE NO. 345-ENG-MASTER |                  |
|------|-----------------------------------|------------------|
| S    | DRAWN: R.STA.MONICA               | DATE:MAY.16/2017 |
|      | CHECKED:                          | DATE:            |
| J ** | SCALE: 1:1                        | SHEET 2 OF 2     |
| ED   | DRAWING NUMBER                    | ISSUE            |

345-E