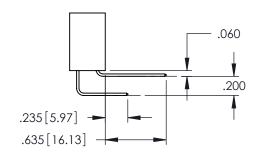

**Contact Code 558** 

Contact Code 559

**Contact Code 560** 

INSULATOR MATERIAL: THERMOPLASTIC POLYESTER, UL 94V-0

DAP MATERIAL AVAILABLE UPON REQUEST

CONTACT MATERIAL; COPPER ALLOY CONTACT PLATING: GOLD ON THE MATING AREA, TIN PLATING ON THE CONTACT TAILS, NICKEL UNDERPLATE