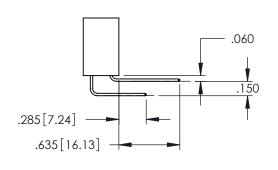

**SECTION A-A** 

.107 [2.72] .082 [2.08] .157 [4] .232 [5.89] .125(3.18) to .210(5.33) .125(3.18) to .210(5.33) Outside Tails Outside Tails .045(1.14) to .060(1.52) .045(1.14) to .060(1.52) Between Tails Between Tails **Contact Code 555 Contact Code 556** 