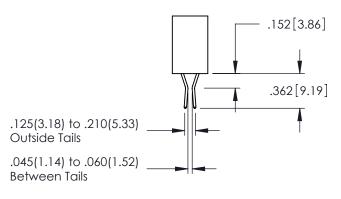

**SECTION A-A** 

.107 [2.72] .082 [2.08] .157 [4] .232 [5.89] .125(3.18) to .210(5.33) .125(3.18) to .210(5.33) Outside Tails Outside Tails .045(1.14) to .060(1.52) .045(1.14) to .060(1.52) Between Tails Between Tails **Contact Code 555 Contact Code 556** 