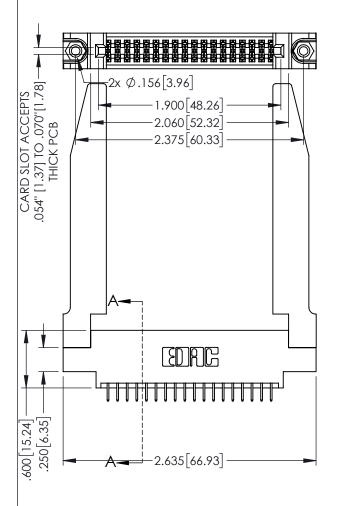

<u>Contact Dimensions:</u>
525-P.C. Tail .018 Sq.(0.46 Sq.) - Tail LG=.150(3.81)
.100 (2.54) Contact Spacing x .200 (5.08) Row Spacing

1

345/395 SERIES CARD EDGE CONNECTOR PART NUMBER: 345-036-525-878

YOUR CONNECTION TO QUALITY & SERVICE

INSULATOR MATERIAL: THERMOPLASTIC PBT BLACK, UL 94V-0

CONTACT MATERIAL; COPPER TIN ALLOY CONTACT PLATING: GOLD ON THE MATING AREA, TIN PLATING ON THE CONTACT TAILS, NICKEL UNDERPLATE

.160[4.06] POINT OF CONTACT CARD SLOT .330[8.38]