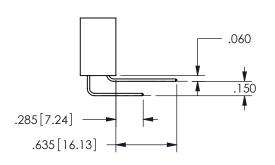

**SECTION A-A** 

<u>Contact Dimensions:</u>
560-Extender Board Bend (Code 523 Contacts)
See Sheet 2 for Contact Code 555, 556, 558, 559, 560 **Dimensions** 

ORIGINAL 1

ISSUE NUMBER

**Contact Code 558** 

Contact Code 559

**Contact Code 560** 

- INSULATOR MATERIAL: THERMOPLASTIC POLYESTER, UL 94V-0 DAP MATERIAL AVAILABLE UPON REQUEST
- CONTACT MATERIAL; COPPER ALLOY

CONTACT PLATING: GOLD ON THE MATING AREA, TIN PLATING ON THE CONTACT TAILS, NICKEL UNDERPLATE