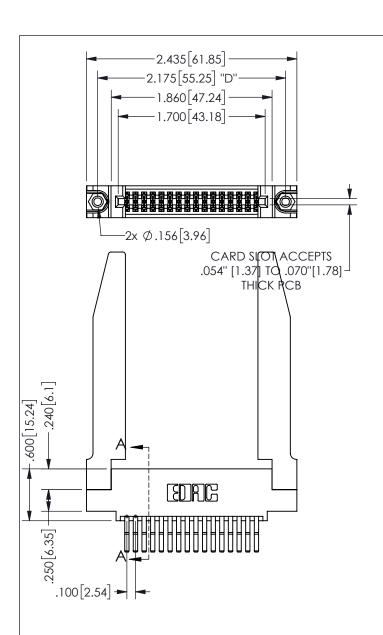

## 345/395 SERIES CARD EDGE CONNECTOR PART NUMBER: 345-032-560-578

**EDAC INC** TORONTO, ONTARIO CANADA

YOUR CONNECTION TO QUALITY & SERVICE

THESE DRAWINGS AND SPECIFICATIONS ARE THE PROPERTY OF EDAC INC.,AND SHALL NOT BE REPRODUCED, OR COPIED OR USED AS THE BASIS FOR THE MANUFACTURE OR SALE OF APPARATUS WITHOUT WRITTEN PERMISSION.

| ACAD REFERENCE NO.  |               | 345-ENG-MASTER  |       |
|---------------------|---------------|-----------------|-------|
| DRAWN: R.STA.MONICA |               | DATEMAY.16/2017 |       |
| CHECKED:            |               | DATE:           |       |
| SCALE:              | NTS           | SHEET           | OF 2  |
| DRAWING             | NUMBER        |                 | ISSUE |
| 3.                  | 45-FNG-MASTER |                 | 1     |