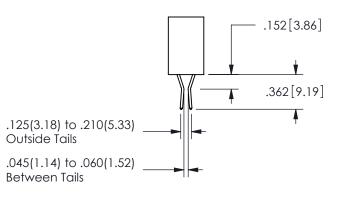

**SECTION A-A** 

<u>Contact Dimensions:</u>
560-Extender Board Bend (Code 523 Contacts)
See Sheet 2 for Contact Code 555, 556, 558, 559, 560 **Dimensions** 

ORIGINAL 1

ISSUE NUMBER

**Contact Code 558** 

Contact Code 559

**Contact Code 560** 

- INSULATOR MATERIAL: THERMOPLASTIC POLYESTER, UL 94V-0 DAP MATERIAL AVAILABLE UPON REQUEST
- CONTACT MATERIAL; COPPER ALLOY

CONTACT PLATING: GOLD ON THE MATING AREA, TIN PLATING ON THE CONTACT TAILS, NICKEL UNDERPLATE