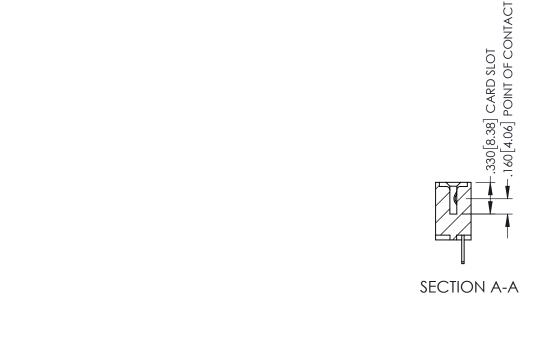

<u>Contact Dimensions:</u>
500-Wire Hole .050x.025(1.27x0.64) - Tail LG=.260(6.60)
.100 (2.54) Contact Spacing x .200 (5.08) Row Spacing

ACAD REFERENCE NO. 345-ENG-MASTER

1

- INSULATOR MATERIAL: THERMOPLASTIC PBT BLACK, UL 94V-0
- CONTACT MATERIAL; COPPER TIN ALLOY CONTACT PLATING: GOLD ON THE MATING AREA, TIN PLATING ON THE CONTACT TAILS, NICKEL UNDERPLATE