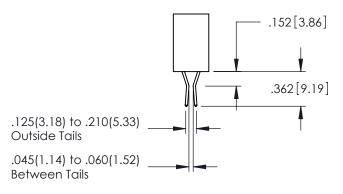

**Contact Code 558** 

Contact Code 559

Contact Code 560

- INSULATOR MATERIAL: THERMOPLASTIC POLYESTER, UL 94V-0 DAP MATERIAL AVAILABLE UPON REQUEST

CONTACT MATERIAL; COPPER ALLOY CONTACT PLATING: GOLD ON THE MATING AREA, TIN PLATING ON THE CONTACT TAILS, NICKEL UNDERPLATE