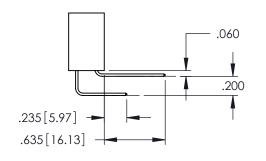

<u>Contact Dimensions:</u>
500-Wire Hole .050x.025(1.27x0.64) - Tail LG=.260(6.60)
.100 (2.54) Contact Spacing x .200 (5.08) Row Spacing

ACAD REFERENCE NO. 345-ENG-MASTER

1

- INSULATOR MATERIAL: THERMOPLASTIC PBT BLACK, UL 94V-0
- CONTACT MATERIAL; COPPER TIN ALLOY CONTACT PLATING: GOLD ON THE MATING AREA, TIN PLATING ON THE CONTACT TAILS, NICKEL UNDERPLATE