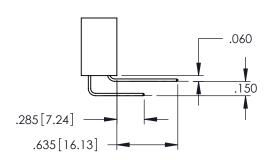

<u>Contact Dimensions:</u>
500-Wire Hole .050x.025(1.27x0.64) - Tail LG=.260(6.60)
.100 (2.54) Contact Spacing x .200 (5.08) Row Spacing

ACAD REFERENCE NO. 345-ENG-MASTER

1

- INSULATOR MATERIAL: THERMOPLASTIC PBT BLACK, UL 94V-0
- CONTACT MATERIAL; COPPER TIN ALLOY CONTACT PLATING: GOLD ON THE MATING AREA, TIN PLATING ON THE CONTACT TAILS, NICKEL UNDERPLATE