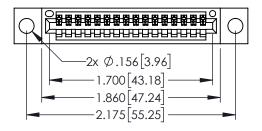

<u>Contact Dimensions:</u>
500-Wire Hole .050x.025(1.27x0.64) - Tail LG=.260(6.60)
.100 (2.54) Contact Spacing x .200 (5.08) Row Spacing

ACAD REFERENCE NO. 345-ENG-MASTER

1

- INSULATOR MATERIAL: THERMOPLASTIC PBT BLACK, UL 94V-0
- CONTACT MATERIAL; COPPER TIN ALLOY CONTACT PLATING: GOLD ON THE MATING AREA, TIN PLATING ON THE CONTACT TAILS, NICKEL UNDERPLATE