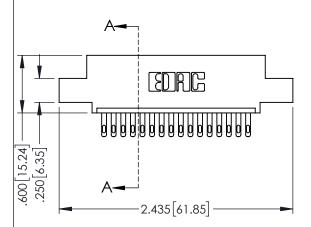

<u>Contact Dimensions:</u>
500-Wire Hole .050x.025(1.27x0.64) - Tail LG=.260(6.60)
.100 (2.54) Contact Spacing x .200 (5.08) Row Spacing

ACAD REFERENCE NO. 345-ENG-MASTER

1

- INSULATOR MATERIAL: THERMOPLASTIC PBT BLACK, UL 94V-0
- CONTACT MATERIAL; COPPER TIN ALLOY CONTACT PLATING: GOLD ON THE MATING AREA, TIN PLATING ON THE CONTACT TAILS, NICKEL UNDERPLATE