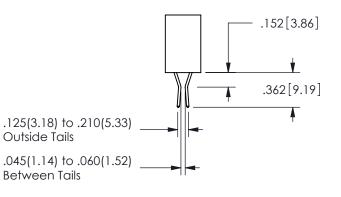

ISSUE NUMBER ORIGINAL

1

**Contact Code 558** 

Contact Code 559

**Contact Code 560** 

INSULATOR MATERIAL: THERMOPLASTIC POLYESTER, UL 94V-0 DAP MATERIAL AVAILABLE UPON REQUEST

CONTACT MATERIAL; COPPER ALLOY CONTACT PLATING: GOLD ON THE MATING AREA, TIN PLATING ON THE CONTACT TAILS, NICKEL UNDERPLATE

345/395 SERIES CARD EDGE CONNECTOR CONTACT CODE 555,556,558,559,560 DIMENSIONS

YOUR CONNECTION TO QUALITY & SERVICE

**EDAC INC** TORONTO, ONTARIO CANADA

THESE DRAWINGS AND SPECIFICATIONS ARE THE PROPERTY OF EDAC INC.,AND SHALL NOT BE REPRODUCED, OR COPIED OR USED AS THE BASIS FOR THE MANUFACTURE OR SALE OF APPARATUS WITHOUT WRITTEN PERMISSION.