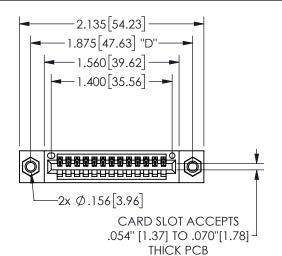

345/395 SERIES CARD EDGE CONNECTOR CONTACT CODE 555,556,558,559,560 DIMENSIONS

YOUR CONNECTION TO QUALITY & SERVICE

**EDAC INC** TORONTO, ONTARIO CANADA

THESE DRAWINGS AND SPECIFICATIONS ARE THE PROPERTY OF EDAC INC.,AND SHALL NOT BE REPRODUCED, OR COPIED OR USED AS THE BASIS FOR THE MANUFACTURE OR SALE OF APPARATUS WITHOUT WRITTEN PERMISSION.

ISSUE NUMBER ORIGINAL

1

**Contact Code 558** 

Contact Code 559

**Contact Code 560** 

INSULATOR MATERIAL: THERMOPLASTIC POLYESTER, UL 94V-0 DAP MATERIAL AVAILABLE UPON REQUEST

CONTACT MATERIAL; COPPER ALLOY CONTACT PLATING: GOLD ON THE MATING AREA, TIN PLATING ON THE CONTACT TAILS, NICKEL UNDERPLATE