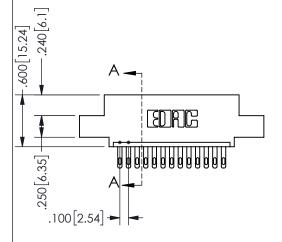

ISSUE NUMBER ORIGINAL

1

**Contact Code 558** 

Contact Code 559

**Contact Code 560** 

INSULATOR MATERIAL: THERMOPLASTIC POLYESTER, UL 94V-0 DAP MATERIAL AVAILABLE UPON REQUEST

CONTACT MATERIAL; COPPER ALLOY CONTACT PLATING: GOLD ON THE MATING AREA, TIN PLATING ON THE CONTACT TAILS, NICKEL UNDERPLATE

345/395 SERIES CARD EDGE CONNECTOR CONTACT CODE 555,556,558,559,560 DIMENSIONS

YOUR CONNECTION TO QUALITY & SERVICE

**EDAC INC** TORONTO, ONTARIO CANADA

THESE DRAWINGS AND SPECIFICATIONS ARE THE PROPERTY OF EDAC INC.,AND SHALL NOT BE REPRODUCED, OR COPIED OR USED AS THE BASIS FOR THE MANUFACTURE OR SALE OF APPARATUS WITHOUT WRITTEN PERMISSION.