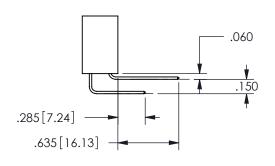

.160 4.06 .330[8.38] POINT OF CARD SLOT CONTACT .370 9.4

## **SECTION A-A**

345/395 SERIES CARD EDGE CONNECTOR PART NUMBER: 345-013-500-407

**EDAC INC** TORONTO, ONTARIO CANADA

THESE DRAWINGS AND SPECIFICATIONS ARE THE PROPERTY OF EDAC INC., AND SHALL NOT BE REPRODUCED, OR COPIED OR USED AS THE BASIS FOR THE MANUFACTURE OR SALE OF APPARATUS WITHOUT WRITTEN PERMISSION.