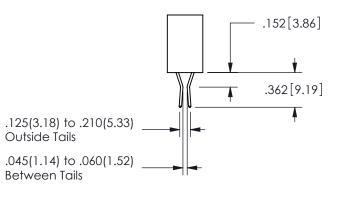

## <u>Contact Dimensions:</u> 555-Extender Board Bend (Code 500 Contacts) See Sheet 2 for Contact Code 555, 556, 558, 559, 560 **Dimensions**

.160 4.06 .330[8.38] POINT OF CARD SLOT CONTACT

CONTACT MATERIAL; COPPER ALLOY CONTACT PLATING: GOLD ON THE MATING AREA, TIN PLATING ON THE CONTACT TAILS, NICKEL UNDERPLATE

345/395 SERIES CARD EDGE CONNECTOR CONTACT CODE 555,556,558,559,560 DIMENSIONS