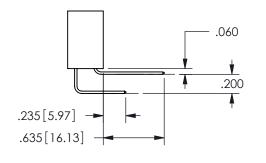

## <u>Contact Dimensions:</u> 555-Extender Board Bend (Code 500 Contacts) See Sheet 2 for Contact Code 555, 556, 558, 559, 560 **Dimensions**

.160 4.06 .330[8.38] POINT OF CARD SLOT CONTACT

SECTION A\_A

ISSUE NUMBER ORIGINAL

1

**Contact Code 558** 

Contact Code 559

**Contact Code 560** 

INSULATOR MATERIAL: THERMOPLASTIC POLYESTER, UL 94V-0

DAP MATERIAL AVAILABLE UPON REQUEST

CONTACT MATERIAL; COPPER ALLOY CONTACT PLATING: GOLD ON THE MATING AREA, TIN PLATING ON THE CONTACT TAILS, NICKEL UNDERPLATE

345/395 SERIES CARD EDGE CONNECTOR CONTACT CODE 555,556,558,559,560 DIMENSIONS