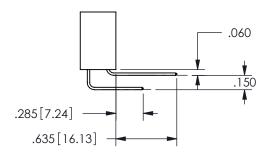

SECTION A\_A

ISSUE NUMBER ORIGINAL

1

**Contact Code 558** 

Contact Code 559

**Contact Code 560** 

INSULATOR MATERIAL: THERMOPLASTIC POLYESTER, UL 94V-0

DAP MATERIAL AVAILABLE UPON REQUEST

CONTACT MATERIAL; COPPER ALLOY CONTACT PLATING: GOLD ON THE MATING AREA, TIN PLATING ON THE CONTACT TAILS, NICKEL UNDERPLATE

345/395 SERIES CARD EDGE CONNECTOR CONTACT CODE 555,556,558,559,560 DIMENSIONS