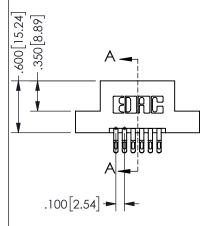

SECTION A\_A

ISSUE NUMBER ORIGINAL

1

**Contact Code 558** 

Contact Code 559

**Contact Code 560** 

INSULATOR MATERIAL: THERMOPLASTIC POLYESTER, UL 94V-0

DAP MATERIAL AVAILABLE UPON REQUEST

CONTACT MATERIAL; COPPER ALLOY CONTACT PLATING: GOLD ON THE MATING AREA, TIN PLATING ON THE CONTACT TAILS, NICKEL UNDERPLATE

345/395 SERIES CARD EDGE CONNECTOR CONTACT CODE 555,556,558,559,560 DIMENSIONS