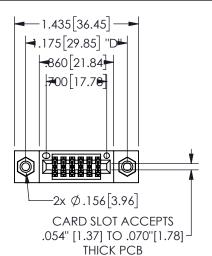

## 345/395 SERIES CARD EDGE CONNECTOR PART NUMBER: 345-012-555-208

YOUR CONNECTION TO QUALITY & SERVICE

**EDAC INC** TORONTO, ONTARIO CANADA

THESE DRAWINGS AND SPECIFICATIONS ARE THE PROPERTY OF EDAC INC.,AND SHALL NOT BE REPRODUCED, OR COPIED OR USED AS THE BASIS FOR THE MANUFACTURE OR SALE OF APPARATUS WITHOUT WRITTEN PERMISSION.

|                     | اد  |                  | 4 V-V |
|---------------------|-----|------------------|-------|
| ACAD REFERENCE NO.  |     | 345-ENG-MASTER   |       |
| DRAWN: R.STA.MONICA |     | DATE:MAY.16/2017 |       |
| CHECKED:            |     | DATE:            |       |
| SCALE:              | NTS | SHEET 1          | OF 2  |
| DRAWING NUMBER      |     |                  | ISSUE |
| 345-ENG-MASTER      |     |                  | 1     |