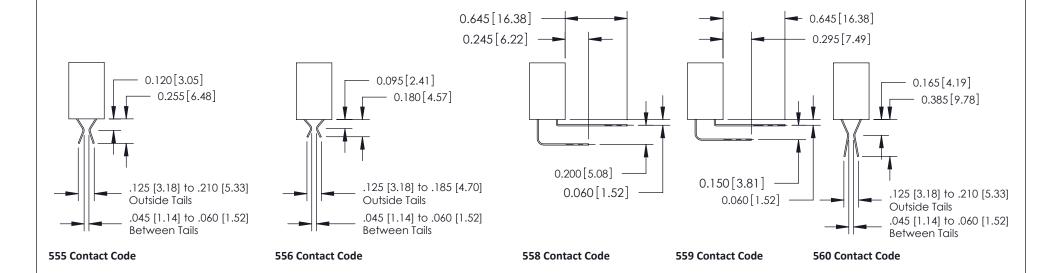

THIS IS A C.A.D. GENERATED DRAWING DO NOT MAKE MANUAL REVISIONS TO MASTER.

ISSUE NUMBE

ORIGINAL

1

| 342 / 392 Series Card Edge Connector<br>Contact Bend Detail |                                                                                                 | ACAD REFERENCE NO. 342 ENG MASTER |          |          |  |  |
|-------------------------------------------------------------|-------------------------------------------------------------------------------------------------|-----------------------------------|----------|----------|--|--|
|                                                             |                                                                                                 | DRAWN: J.LEE                      | DATE: OC | T. 06/09 |  |  |
|                                                             |                                                                                                 | CHECKED:                          | DATE:    | DATE:    |  |  |
|                                                             | THESE DRAWINGS AND SPECIFICATIONS ARE THE PROPERTY OF EDAC INCAND                               | SCALE: NTS                        | SHEET 2  | 2 OF 3   |  |  |
| YOUR CONNECTION TO QUALITY & SERVICE                        | SHALL NOT BE REPRODUCED OR COPIED OR USED AS THE BASIS FOR THE MANUFACTURE OR SALE OF APPARATUS | DRAWING NUMBER                    |          | ISSUE    |  |  |
|                                                             |                                                                                                 | 342 Assembly                      | ,        | 1        |  |  |