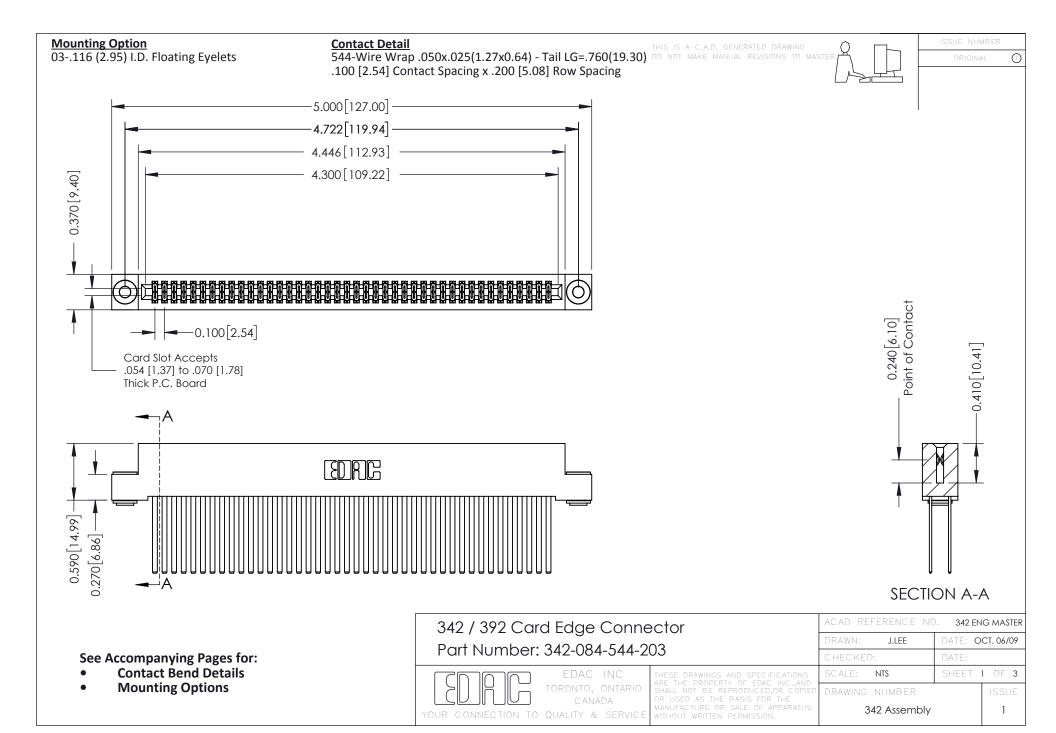

THIS IS A C.A.D. GENERATED DRAWING DO NOT MAKE MANUAL REVISIONS TO MASTER. ISSUE NUMBER

ORIGINAL

1



| 342 / 392 Series Card Edge Connector<br>Contact Bend Detail |                                                                                                                                                                                                  | ACAD REFERENCE NO. 342 ENG MASTER |             |                  |        |
|-------------------------------------------------------------|--------------------------------------------------------------------------------------------------------------------------------------------------------------------------------------------------|-----------------------------------|-------------|------------------|--------|
|