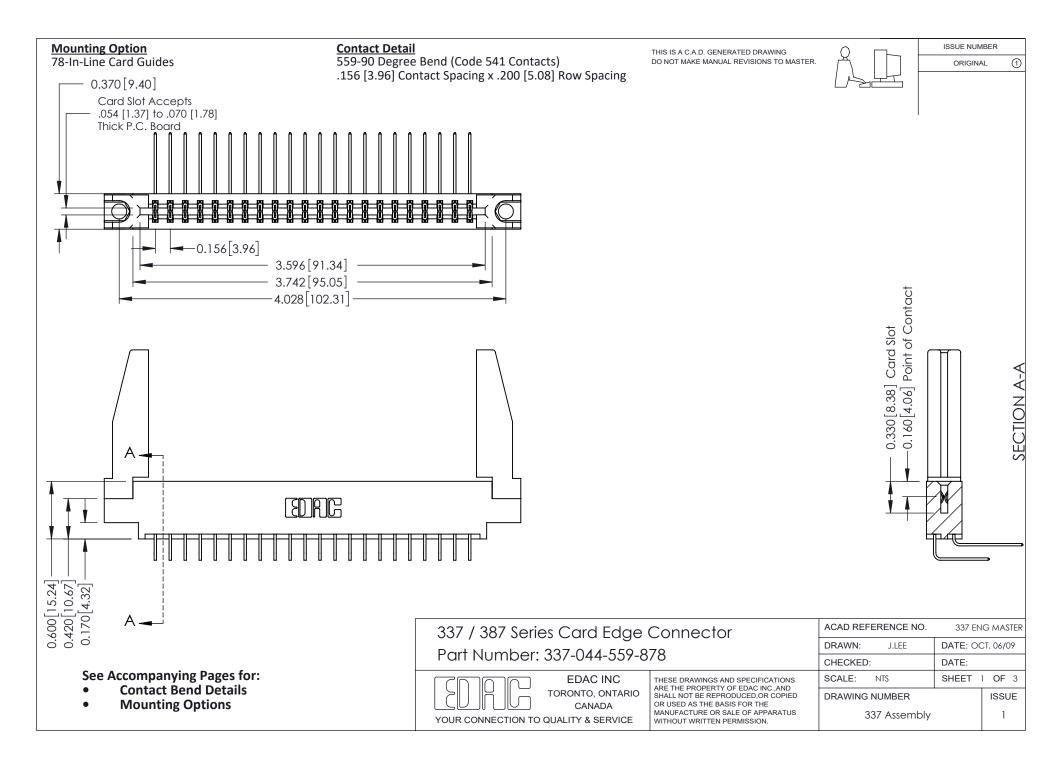

ISSUE NUMBER

ORIGINAL

1



| 337 / 387 Series Card Edge Connector<br>Contact Bend Detail           |                                                                                                                                                                                                  | ACAD REFERENCE NO. 337 E |                  | G MASTER      |
|-----------------------------------------------------------------------|--------------------------------------------------------------------------------------------------------------------------------------------------------------------------------------------------|--------------------------|------------------|---------------|
|                                                                       |