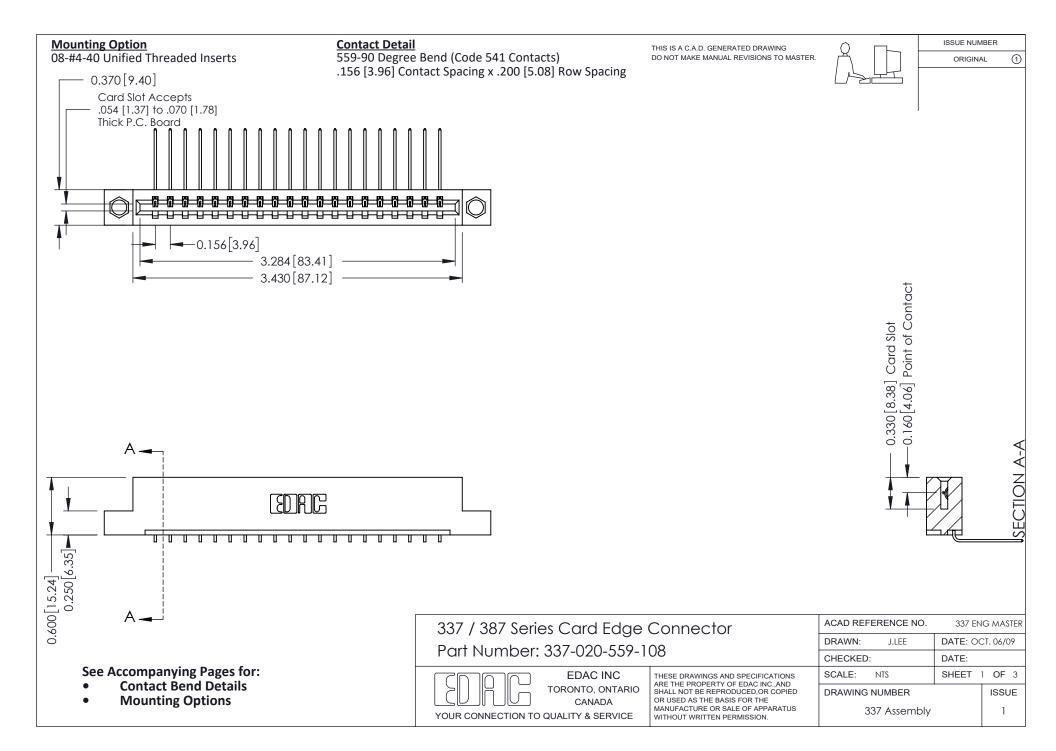

ISSUE NUMBER

ORIGINAL

1

| 337 / 387 Series Card Edge Connector<br>Contact Bend Detail           |                                                                                                                                                                                                  | ACAD REFERENCE NO. 337 E |                  | G MASTER      |
|-----------------------------------------------------------------------|--------------------------------------------------------------------------------------------------------------------------------------------------------------------------------------------------|--------------------------|------------------|---------------|
|                                                                       |                                                                                                                                                                                                  | DRAWN: J.LEE             | DATE: OCT. 06/09 |               |
|                                                                       |                                                                                                                                                                                                  | CHECKED: DATE:           |                  |               |
| EDAC INC TORONTO, ONTARIO CANADA YOUR CONNECTION TO QUALITY & SERVICE | THESE DRAWINGS AND SPECIFICATIONS ARE THE PROPERTY OF EDAC INC.,AND SHALL NOT BE REPRODUCED, OR COPIED OR USED AS THE BASIS FOR THE MANUFACTURE OR SALE OF APPARATUS WITHOUT WRITTEN PERMISSION. | SCALE: NTS               | SHEET            | 2 <b>OF</b> 3 |
|                                                                       |                                                                                                                                                                                                  | DRAWING NUMBER           |                  | ISSUE         |
|                                                                       |                                                                                                                                                                                                  | 337 Assembly             |                  | 1             |