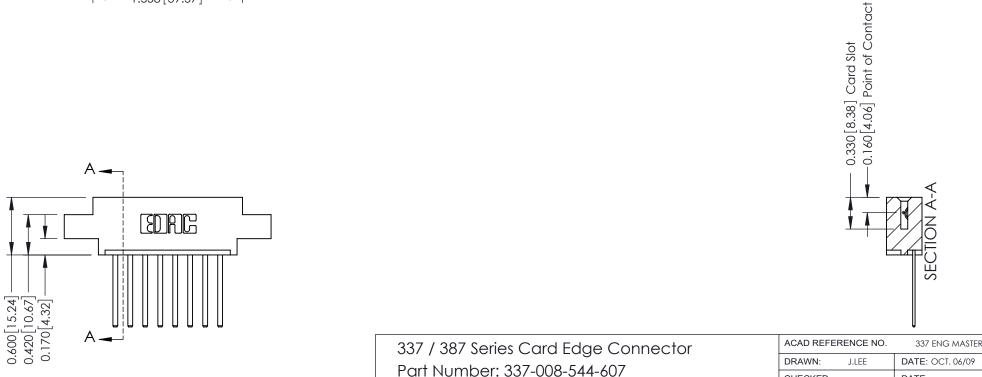

| 337 / 387 Series Card Edge Connector<br>Contact Bend Detail           |                                                                                                                                                                                                  | ACAD REFERENCE NO. 337 E |                  | G MASTER      |
|-----------------------------------------------------------------------|--------------------------------------------------------------------------------------------------------------------------------------------------------------------------------------------------|--------------------------|------------------|---------------|
|                                                                       |                                                                                                                                                                                                  | DRAWN: J.LEE             | DATE: OCT. 06/09 |               |
|                                                                       |                                                                                                                                                                                                  | CHECKED:                 | CKED: DATE:      |               |
| EDAC INC TORONTO, ONTARIO CANADA YOUR CONNECTION TO QUALITY & SERVICE | THESE DRAWINGS AND SPECIFICATIONS ARE THE PROPERTY OF EDAC INC.,AND SHALL NOT BE REPRODUCED, OR COPIED OR USED AS THE BASIS FOR THE MANUFACTURE OR SALE OF APPARATUS WITHOUT WRITTEN PERMISSION. | SCALE: NTS               | SHEET            | 2 <b>OF</b> 3 |
|                                                                       |                                                                                                                                                                                                  | DRAWING NUMBER           |                  | ISSUE         |
|                                                                       |                                                                                                                                                                                                  | 337 Assembly             |                  | 1             |