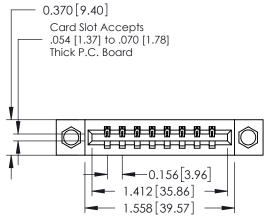

## **Mounting Option** 07-M3-0.5 Metric Threaded Inserts

**See Accompanying Pages for:** 

**Mounting Options** 

**Contact Bend Details** 

**Contact Detail** 

THIS IS A C.A.D. GENERATED DRAWING 544-Wire Wrap .050x.025(1.27x0.64) - Tail LG=.750(19.05) DO NOT MAKE MANUAL REVISIONS TO MASTER. .156 [3.96] Contact Spacing x .200 [5.08] Row Spacing