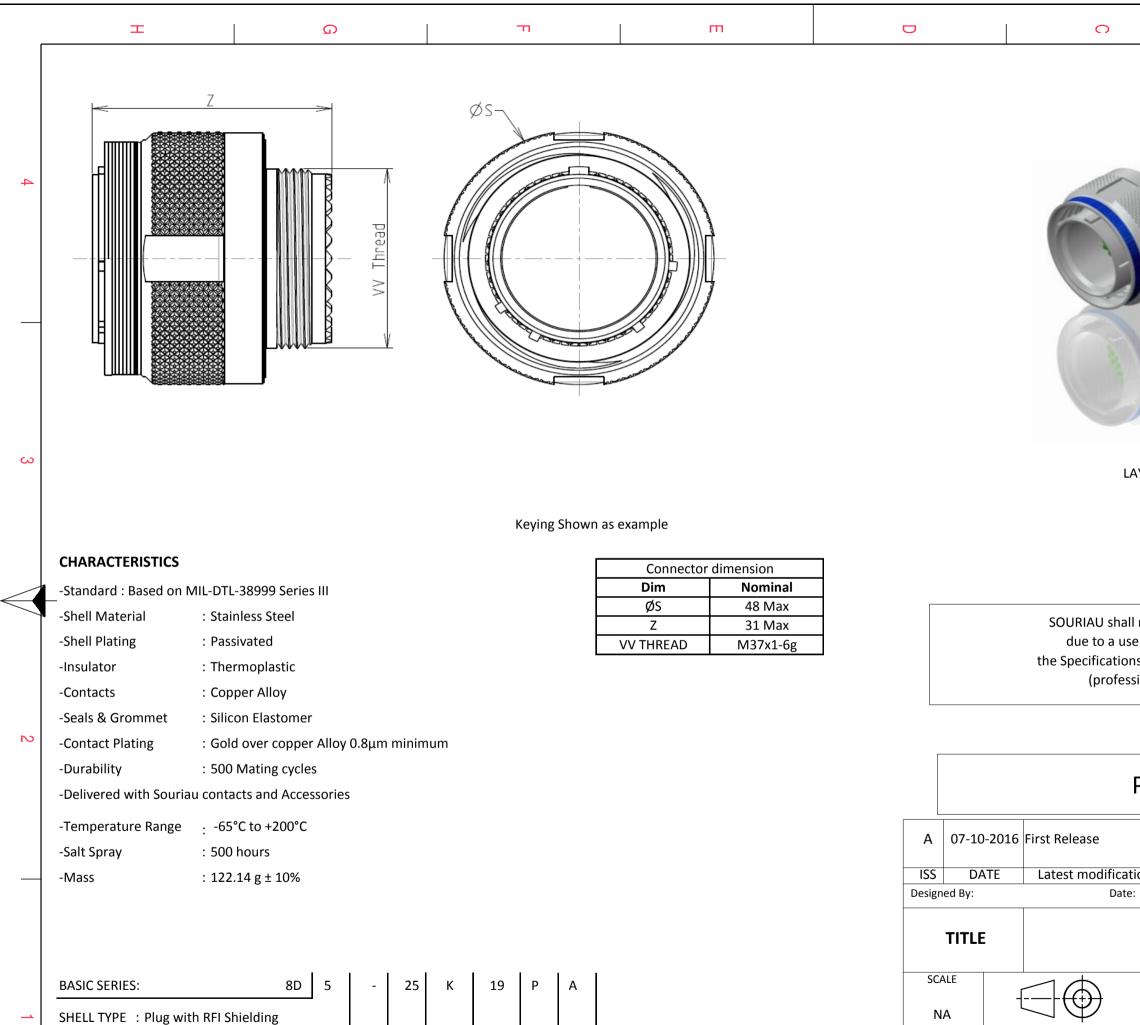

| SHELL TYPE : Plug with RFI Shielding  |                                 | NA -    | $\Box \Psi$ |
|---------------------------------------|---------------------------------|---------|-------------|
| CONTACT TYPE : Standard Crimp Contact | ORIENTATION : A                 | SOURIAU | WWV         |
| SHELL SIZE : 25                       | CONTACT TYPE : PIN(500 Matings) | JOONIAO |             |
| PLATING : K = Passivated              | CONTACT LAYOUT : 25-19          | FORMAT  |             |
|                                       |                                 | A3      |             |

Е

D

С

F

Н

G

| I                                                                                                         | B                                       |           |      |  |   |  |  |  |  |
|-----------------------------------------------------------------------------------------------------------|-----------------------------------------|-----------|------|--|---|--|--|--|--|
|                                                                                                           |                                         |           |      |  |   |  |  |  |  |
|                                                                                                           |                                         |           |      |  |   |  |  |  |  |
|                                                                                                           |                                         |           |      |  |   |  |  |  |  |
|                                                                                                           | -                                       |           |      |  |   |  |  |  |  |
|                                                                                                           | Mar -                                   |           |      |  | 4 |  |  |  |  |
|                                                                                                           | 13                                      |           |      |  |   |  |  |  |  |
|                                                                                                           |                                         | A         |      |  |   |  |  |  |  |
|                                                                                                           |                                         | r         |      |  |   |  |  |  |  |
|                                                                                                           |                                         |           |      |  |   |  |  |  |  |
|                                                                                                           |                                         |           |      |  |   |  |  |  |  |
|                                                                                                           |                                         |           |      |  |   |  |  |  |  |
| LAYOUT SHOWN AS EXAN                                                                                      | MPLE                                    |           |      |  | 3 |  |  |  |  |
|                                                                                                           |                                         |           |      |  |   |  |  |  |  |
|                                                                                                           |                                         |           |      |  |   |  |  |  |  |
|                                                                                                           |                                         |           |      |  |   |  |  |  |  |
| all not be liable for any no                                                                              | on-conformit                            | ty or dar | nage |  |   |  |  |  |  |
| use of the Products which does not comply with<br>ons issued by either of the Parties or by a third party |                                         |           |      |  |   |  |  |  |  |
| essional recommendation, technical notice.)                                                               |                                         |           |      |  |   |  |  |  |  |
| CountryJurisdiction & Control ListFRNot Listed                                                            |                                         |           |      |  |   |  |  |  |  |
|                                                                                                           |                                         |           |      |  |   |  |  |  |  |
| PN: 8D525K1                                                                                               | .9PA                                    |           |      |  |   |  |  |  |  |
|                                                                                                           |                                         |           |      |  |   |  |  |  |  |
| tion - by MOD N°                                                                                          |                                         |           |      |  |   |  |  |  |  |
| te: CUSTOMER DRAWING                                                                                      |                                         |           |      |  |   |  |  |  |  |
| Stainless Steel Plug 8D series                                                                            |                                         |           |      |  |   |  |  |  |  |
| General linear NPRDS / PROJECT<br>Tolerances:                                                             |                                         |           |      |  |   |  |  |  |  |
| ±                                                                                                         | 859<br>This document is the property of |           |      |  |   |  |  |  |  |
| W.SOURIAU.COM it must not be reproduced or                                                                |                                         |           |      |  |   |  |  |  |  |
| communicated without permission                                                                           |                                         |           |      |  |   |  |  |  |  |
| SOURIAU DRG N°  SHEET    8D525K19PA-C  1/2                                                                |                                         |           |      |  |   |  |  |  |  |
|                                                                                                           | B A                                     |           |      |  |   |  |  |  |  |
|                                                                                                           |                                         |           |      |  |   |  |  |  |  |