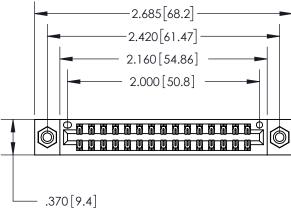

<u>Contact Dimensions:</u> 555-Extender Board Bend (Code 500 Contacts) See Sheet 2 for Contact Code 555, 556, 558, 559, 560 Dimensions

INSULATOR MATERIAL: THERMOPLASTIC POLYESTER, UL 94V-0 CONTACT MATERIAL; COPPER, NICKEL, TIN ALLOY CA-725

CONTACT PLATING: GOLD ON THE MATING AREA, TIN-LEAD ON THE CONTACT TAILS, NICKEL UNDERPLATE

THIS IS A C.A.D. GENERATED DRAWING DO NOT MAKE MANUAL REVISIONS TO MASTER.

ISSUE NUMBER ORIGINAL

846/896 SERIES HIGH TEMP CARD EDGE CONNECTOR PART NUMBER: 896-030-555-208

**EDAC INC** TORONTO, ONTARIO CANADA

THESE DRAWINGS AND SPECIFICATIONS ARE THE PROPERTY OF EDAC INC.,AND SHALL NOT BE REPRODUCED, OR COPIED OR USED AS THE BASIS FOR THE MANUFACTURE OR SALE OF APPARATUS WITHOUT WRITTEN PERMISSION.

| ACAD REFERENCE NO. | 846-ENG-MASTER   |
|--------------------|------------------|
| DRAWN: J.LEE       | DATE: APR. 22/09 |
| CHECKED:           | DATE:            |
| SCALE: 1:1         | SHEET 1 OF 2     |
| DRAWING NUMBER     | ISSUE            |
| 846-ENG-MASTER     | 1                |