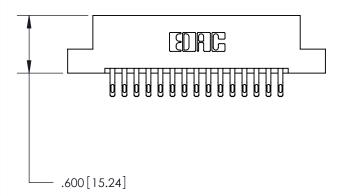

<u>Contact Dimensions:</u> 555-Extender Board Bend (Code 500 Contacts) See Sheet 2 for Contact Code 555, 556, 558, 559, 560 Dimensions

INSULATOR MATERIAL: THERMOPLASTIC POLYESTER, UL 94V-0 CONTACT MATERIAL; COPPER, NICKEL, TIN ALLOY CA-725

CONTACT PLATING: GOLD ON THE MATING AREA, TIN-LEAD ON THE CONTACT TAILS, NICKEL UNDERPLATE

THIS IS A C.A.D. GENERATED DRAWING DO NOT MAKE MANUAL REVISIONS TO MASTER.

ISSUE NUMBER ORIGINAL

846/896 SERIES HIGH TEMP CARD EDGE CONNECTOR PART NUMBER: 896-030-555-208

**EDAC INC** TORONTO, ONTARIO CANADA

THESE DRAWINGS AND SPECIFICATIONS ARE THE PROPERTY OF EDAC INC.,AND SHALL NOT BE REPRODUCED, OR COPIED OR USED AS THE BASIS FOR THE MANUFACTURE OR SALE OF APPARATUS WITHOUT WRITTEN PERMISSION.

| ACAD REFERENCE NO. | 846-ENG-MASTER   |
|--------------------|------------------|
| DRAWN: J.LEE       | DATE: APR. 22/09 |
| CHECKED:           | DATE:            |
| SCALE: 1:1         | SHEET 1 OF 2     |
| DRAWING NUMBER     | ISSUE            |
| 846-ENG-MASTER     | 1                |