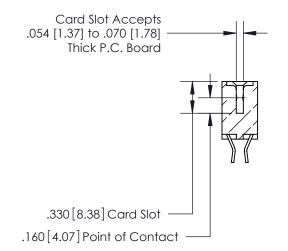

**Contact Code 560** 

INSULATOR MATERIAL: THERMOPLASTIC POLYESTER, UL 94V-0 CONTACT MATERIAL; COPPER, NICKEL, TIN ALLOY CA-725 CONTACT PLATING: GOLD ON THE MATING AREA, TIN-LEAD ON THE CONTACT TAILS, NICKEL UNDERPLATE

**Contact Code 558** 

## 846/896 SERIES HIGH TEMP CARD EDGE CONNECTOR CONTACT CODE 555,556,558,559,560 DIMENSIONS

.150 [3.81]

YOUR CONNECTION TO QUALITY & SERVICE

**Contact Code 559** 

**EDAC INC** TORONTO, ONTARIO CANADA

THESE DRAWINGS AND SPECIFICATIONS ARE THE PROPERTY OF EDAC INC.,AND SHALL NOT BE REPRODUCED, OR COPIED OR USED AS THE BASIS FOR THE MANUFACTURE OR SALE OF APPARATUS WITHOUT WRITTEN PERMISSION.

| ACAD REFERENCE NO. | 846-ENG-MASTER   |
|--------------------|------------------|
| DRAWN: J.LEE       | DATE: APR. 22/09 |
| CHECKED:           | DATE:            |
| SCALE: 1:1         | SHEET 2 OF 2     |
| DRAWING NUMBER     | ISSUE            |
| 846-ENG-MASTER     | 1                |