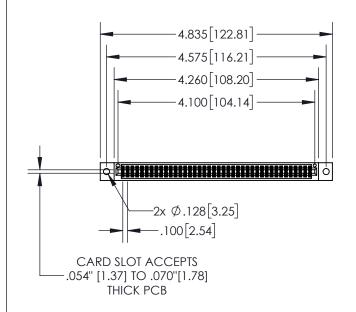

## **Contact Dimensions:**

555-Extender Board Bend (Code 500 Contacts)
See Sheet 2 for Contact Code 555, 556, 558, 559, 560 Dimensions

- 845/895 SERIES HIGH TEMP CA PART NUMBER: 895-080-555-8
- CONTACT MATERIAL; COPPER TIN ALLOY
  CONTACT PLATING: GOLD ON THE MATING AREA, TIN PLATING
  ON THE CONTACT TAILS, NICKEL UNDERPLATE

ACAD REFERENCE NO. 845-ENG-MASTER

| PART NUMBER: 895-080-555-802 |                                                                   | DRAWN: I | r.sta.monica   | DATE:MA | Y.16/2017 |
|------------------------------|-------------------------------------------------------------------|----------|----------------|---------|-----------|
|                              |                                                                   | CHECKE   | D:             | DATE:   |           |
| EDAC INC                     | THESE DRAWINGS AND SPECIFICATIONS ARE THE PROPERTY OF EDAC INCAND | SCALE:   | 1:2            | SHEET ' | 1 OF 2    |
| TORONTO, ONTARIO CANADA      | SHALL NOT BE REPRODUCED, OR COPIED OR USED AS THE BASIS FOR THE   | DRAWING  | NUMBER         |         | ISSUE     |
|                              | ECTION TO QUALITY & SERVICE WITHOUT WRITTEN PERMISSION.           |          | 845-ENG-MASTER |         |           |