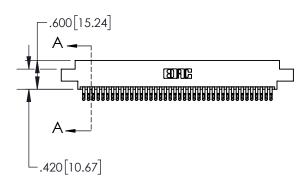

INSULATOR MATERIAL: THERMOPLASTIC, UL 94V-0

| .330[8.38]<br>CARD SLOT     |  |  |  |  |  |
|-----------------------------|--|--|--|--|--|
| 370[9.40]<br>SECTION A-A    |  |  |  |  |  |
| .160[4.06] POINT OF CONTACT |  |  |  |  |  |
| 200[5.08]                   |  |  |  |  |  |

## 845/895 SERIES HIGH TEMP CARD EDGE CONNECTOR CONTACT CODE 555,556,558,559,560 DIMENSIONS

YOUR CONNECTION TO QUALITY & SERVICE

|   | ACAD REFERENCE NO. 845-ENG-MASTER |                  |  |  |  |  |
|---|-----------------------------------|------------------|--|--|--|--|
|   | DRAWN: R.STA.MONICA               | DATE:MAY.16/2017 |  |  |  |  |
|   | CHECKED:                          | DATE:            |  |  |  |  |
|   | SCALE: 1:1                        | SHEET 2 OF 2     |  |  |  |  |
| D | DRAWING NUMBER                    | ISSUE            |  |  |  |  |