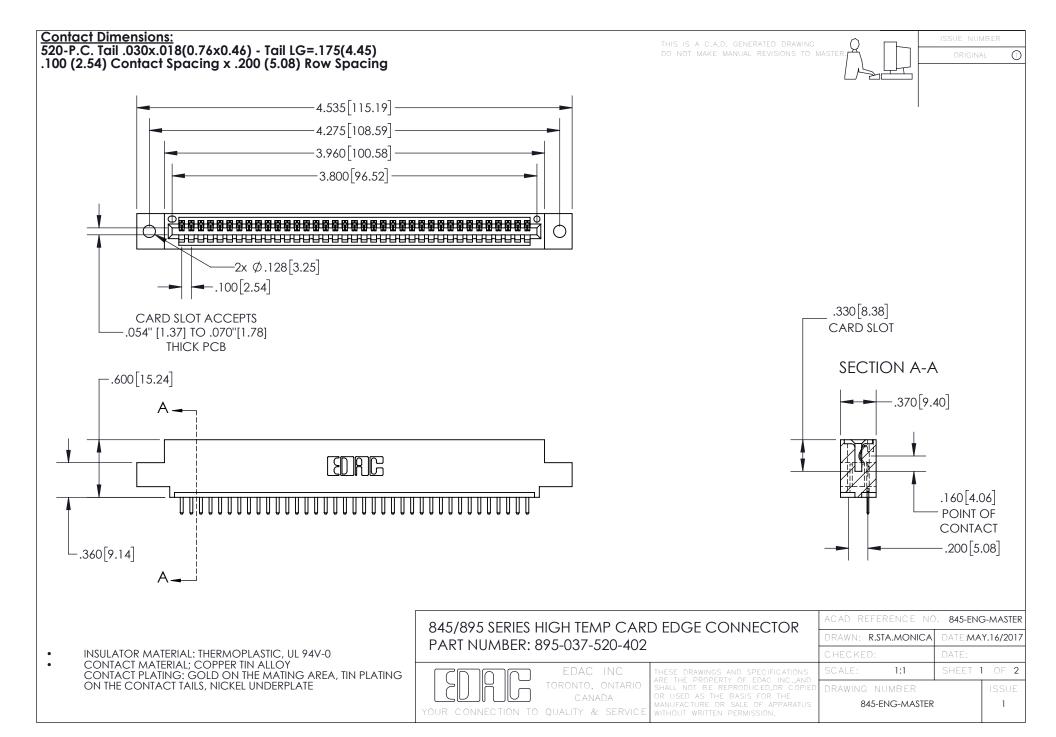

INSULATOR MATERIAL: THERMOPLASTIC POLYESTER, UL 94V-0 DAP MATERIAL AVAILABLE UPON REQUEST

**Contact Code 558** 

CONTACT MATERIAL; COPPER ALLOY CONTACT PLATING: GOLD ON THE MATING AREA, TIN PLATING ON THE CONTACT TAILS, NICKEL UNDERPLATE

## 845/895 SERIES HIGH TEMP CARD EDGE CONNECTOR CONTACT CODE 555,556,558,559,560 DIMENSIONS

YOUR CONNECTION TO QUALITY & SERVICE

Contact Code 559

|   | ACAD REFERENCE NO. 845-ENG-MASTER |                  |  |
|---|-----------------------------------|------------------|--|
|   | DRAWN: R.STA.MONICA               | DATE:MAY.16/2017 |  |
|   | CHECKED:                          | DATE:            |  |
|   | SCALE: 1:1                        | SHEET 2 OF 2     |  |
| D | DRAWING NUMBER                    | ISSUE            |  |

Contact Code 560

845-ENG-MASTER