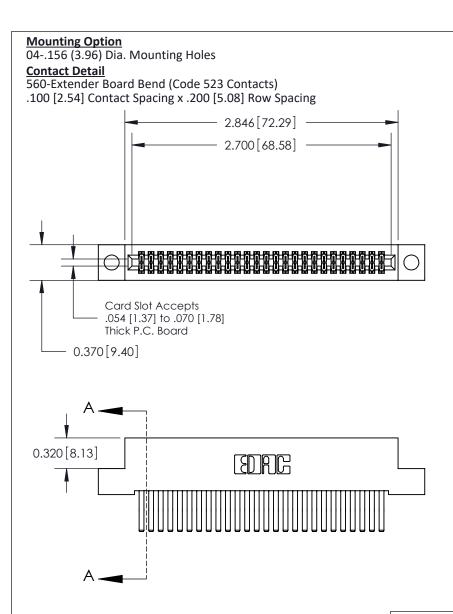

THIS IS A C.A.D. GENERATED DRAWING DO NOT MAKE MANUAL REVISIONS TO MASTER

ISSUE NUMBER

ORIGINAL

1

| 842/892 Series High Temp Card Edge Co<br>Mounting Options  | DRAWN: J.LEE DATE: OCT. 06/09  CHECKED: DATE: |
|------------------------------------------------------------|-----------------------------------------------|
| EDAC INC THESE DRAWINGS AND S ARE THE PROPERTY OF          |                                               |
|                                                            | DUCED,OR COPIED DRAWING NUMBER ISSUE          |
| YOUR CONNECTION TO QUALITY & SERVICE WITHOUT WRITTEN PERMI |                                               |