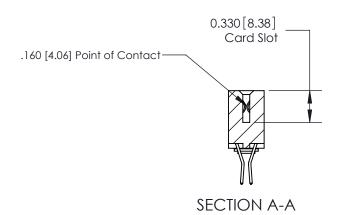

## **Contact Detail**

560-Extender Board Bend (Code 523 Contacts)

.156 [3.96] Contact Spacing x .200 [5.08] Row Spacing

**See Accompanying Pages for: Contact Bend Details** 

THIS IS A C.A.D. GENERATED DRAWING DO NOT MAKE MANUAL REVISIONS TO MASTER.