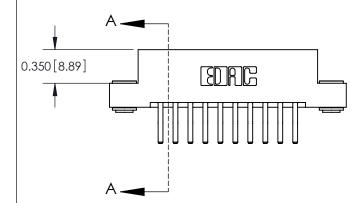

ISSUE NUMBER ORIGINAL

837/887 Series High Temp Card Edge Connector Part Number: 887-020-560-203

YOUR CONNECTION TO QUALITY & SERVICE

**EDAC INC** TORONTO, ONTARIO CANADA

THESE DRAWINGS AND SPECIFICATIONS ARE THE PROPERTY OF EDAC INC.,AND SHALL NOT BE REPRODUCED, OR COPIED OR USED AS THE BASIS FOR THE MANUFACTURE OR SALE OF APPARATUS WITHOUT WRITTEN PERMISSION.