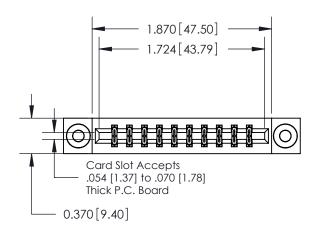

**Mounting Option** 

03-.116 (2.95) I.D. Floating Eyelets

## **Contact Detail**

560-Extender Board Bend (Code 523 Contacts)

.156 [3.96] Contact Spacing x .200 [5.08] Row Spacing





**See Accompanying Pages for: Contact Bend Details** 

THIS IS A C.A.D. GENERATED DRAWING DO NOT MAKE MANUAL REVISIONS TO MASTER.



ISSUE NUMBER ORIGINAL



837/887 Series High Temp Card Edge Connector Part Number: 887-020-560-203

YOUR CONNECTION TO QUALITY & SERVICE

**EDAC INC** TORONTO, ONTARIO CANADA

THESE DRAWINGS AND SPECIFICATIONS ARE THE PROPERTY OF EDAC INC.,AND SHALL NOT BE REPRODUCED, OR COPIED OR USED AS THE BASIS FOR THE MANUFACTURE OR SALE OF APPARATUS WITHOUT WRITTEN PERMISSION.

| ACAD REFERENCE NO. | 837 ENG MASTER   |  |  |
|--------------------|------------------|--|--|
| DRAWN: J.LEE       | DATE: OCT. 06/09 |  |  |
| CHECKED:           | DATE:            |  |  |
| SCALE: NTS         | SHEET 1 OF 2     |  |  |
| DRAWING NUMBER     | ISSUE            |  |  |
| 837