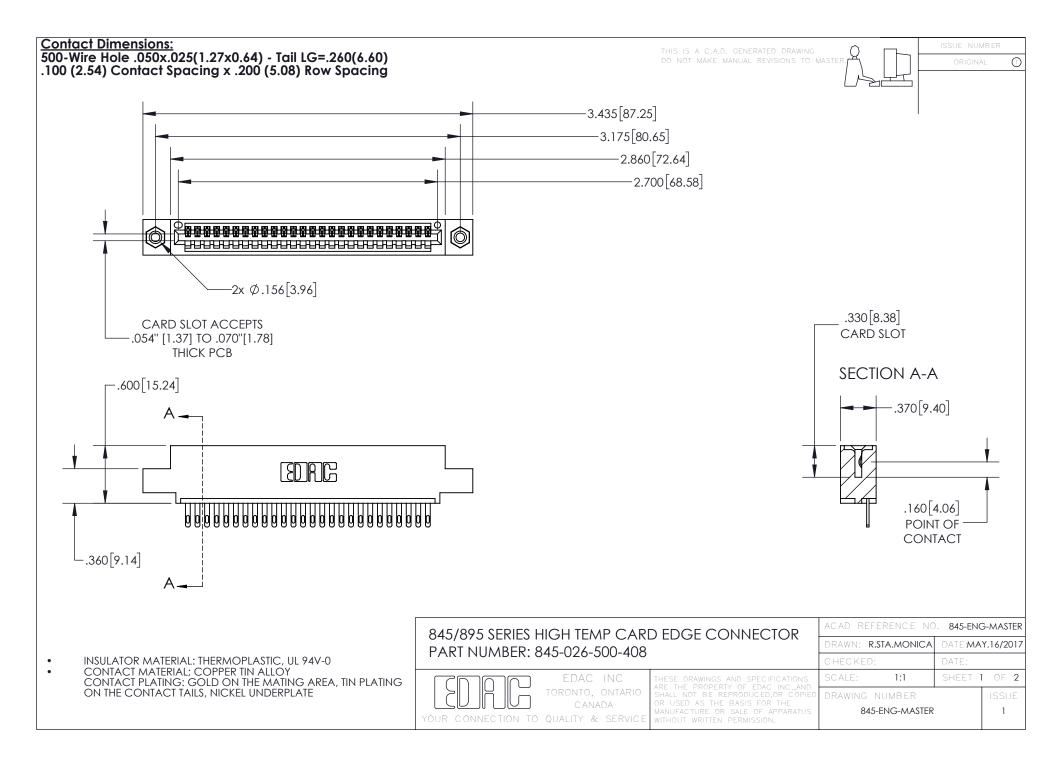

- INSULATOR MATERIAL: THERMOPLASTIC POLYESTER, UL 94V-0 DAP MATERIAL AVAILABLE UPON REQUEST
- CONTACT MATERIAL; COPPER ALLOY

CONTACT PLATING: GOLD ON THE MATING AREA, TIN PLATING ON THE CONTACT TAILS, NICKEL UNDERPLATE

## 845/895 SERIES HIGH TEMP CARD EDGE CONNECTOR CONTACT CODE 555,556,558,559,560 DIMENSIONS

YOUR CONNECTION TO QUALITY & SERVICE

|   | ACAD REFERENCE NO. 845-ENG-MASTER |                  |
|---|-----------------------------------|------------------|
|   | DRAWN: R.STA.MONICA               | DATE:MAY.16/2017 |
|   | CHECKED:                          | DATE:            |
| D | SCALE: 1:1                        | SHEET 2 OF 2     |
|   | DRAWING NUMBER                    | ISSUE            |

845-ENG-MASTER