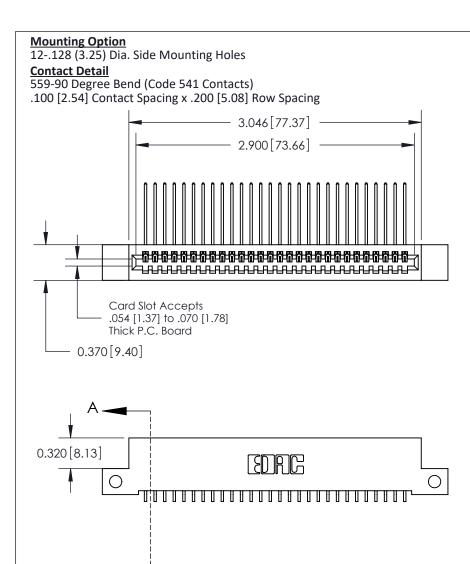

THIS IS A C.A.D. GENERATED DRAWING DO NOT MAKE MANUAL REVISIONS TO MASTER

ISSUE NUMBER

ORIGINAL

1

| 842/892 Series High Temp Card Edge Con<br>Mounting Options           | DRAWN: J.LEE                 |         |        |  |
|----------------------------------------------------------------------|------------------------------|---------|--------|--|
| EDAC INC THESE DRAWINGS AND SPECIFICATE ARE THE PROPERTY OF EDAC INC |                              | SHEET 3 | 3 OF 3 |  |
|                                                                      | ED, OR COPIED DRAWING NUMBER |         | ISSUE  |  |
| YOUR CONNECTION TO QUALITY & SERVICE WITHOUT WRITTEN PERMISS         |                              |         | 1      |  |