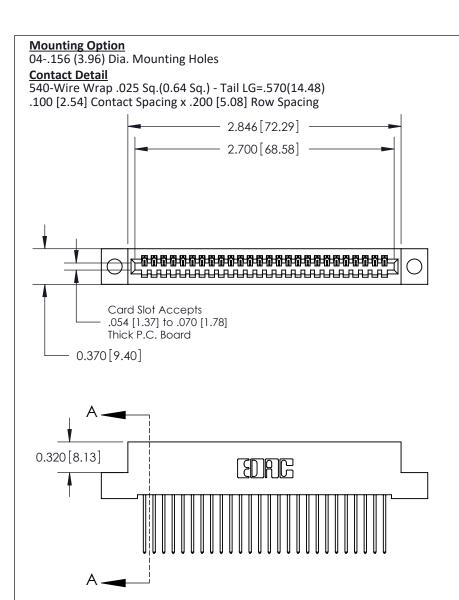

.240 [6.10] Point of Contact-

842/892 Series High Temp Card Edge Connector Part Number: 842-026-540-104

YOUR CONNECTION TO QUALITY & SERVICE

CANADA

J.LEE DATE: OCT. 06/09 SHEET 1 OF 3

**SECTION A-A** 

842 Assembly

## **See Accompanying Pages for:**

- **Contact Bend Details**
- **Mounting Options**

THIS IS A C.A.D. GENERATED DRAWING DO NOT MAKE MANUAL REVISIONS TO MASTER

ORIGINAL (1)

| 842/892 Series High Temp Card Edge Connector<br>Contact Bend Detail |                                                                                                 | ACAD REFERENCE NO. 842 ENG MASTER |             |                  |        |
|---------------------------------------------------------------------|-------------------------------------------------------------------------------------------------|-----------------------------------|-------------|------------------|--------|
|                                                                     |                                                                                                 | DRAWN:                            | J.LEE       | DATE: OCT. 06/09 |        |
|                                                                     |                                                                                                 | CHECKED:                          |             | DATE:            |        |
| EDAC INC                                                            | THESE DRAWINGS AND SPECIFICATIONS ARE THE PROPERTY OF EDAC INCAND                               | SCALE:                            | NTS         | SHEET :          | 2 OF 3 |
| TORONTO, ONTARIO                                                    | SHALL NOT BE REPRODUCED,OR COPIED OR USED AS THE BASIS FOR THE MANUFACTURE OR SALE OF APPARATUS | DRAWING                           | NUMBER      |                  | ISSUE  |
| YOUR CONNECTION TO QUALITY & SERVICE                                |                                                                                                 | 8                                 | 42 Assembly |                  | 1      |

THIS IS A C.A.D. GENERATED DRAWING
DO NOT MAKE MANUAL REVISIONS TO MASTER

ISSUE NUMBER

ORIGINAL

1

| 842/892 Series High Temp Card Edge Co<br>Mounting Options  | DRAWN: J.LEE DATE: OCT. 06/09  CHECKED: DATE: |
|------------------------------------------------------------|-----------------------------------------------|
| EDAC INC THESE DRAWINGS AND S ARE THE PROPERTY OF          |                                               |
|                                                            | DUCED,OR COPIED DRAWING NUMBER ISSUE          |
| YOUR CONNECTION TO QUALITY & SERVICE WITHOUT WRITTEN PERMI |                                               |