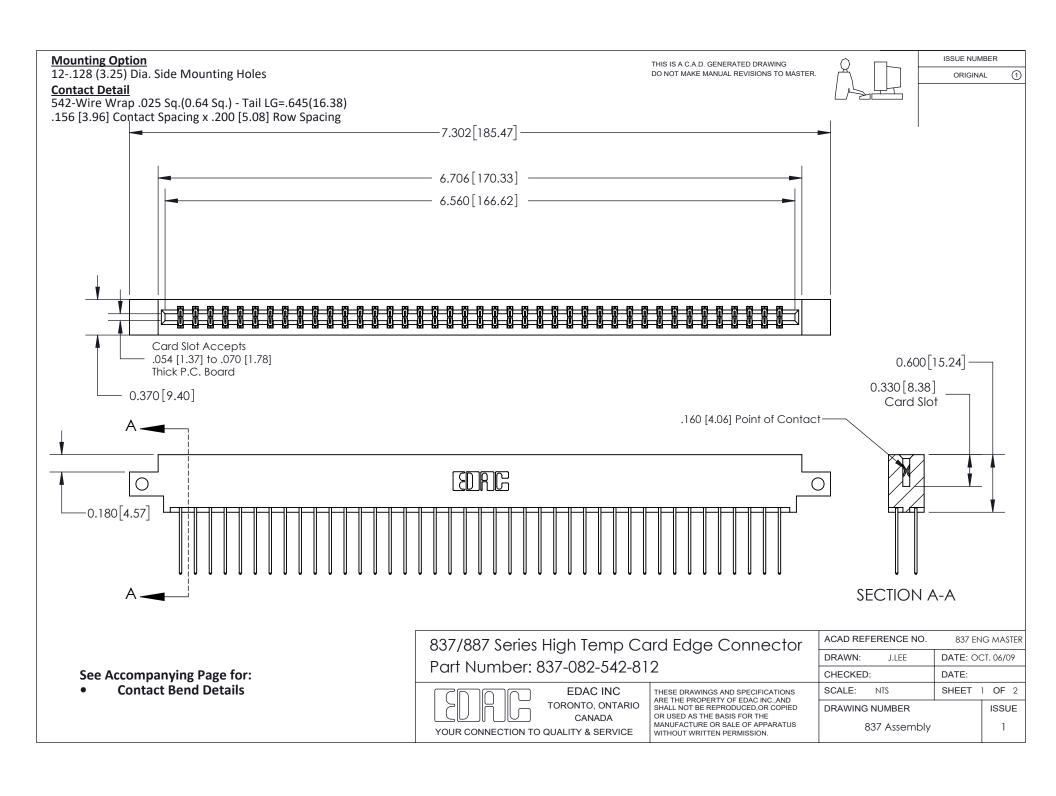

ISSUE NUMBER

ORIGINAL

1

| 837/887 Series High Temp Card Edge Connector<br>Contact Bend Detail |                                                                                                                                                                                                   | ACAD REFERENCE NO. 837 EN |                  | 3 MASTER      |
|---------------------------------------------------------------------|---------------------------------------------------------------------------------------------------------------------------------------------------------------------------------------------------|---------------------------|------------------|---------------|
|                                                                     |                                                                                                                                                                                                   | DRAWN: J.LEE              | DATE: OCT. 06/09 |               |
|                                                                     |                                                                                                                                                                                                   | CHECKED:                  | DATE:            |               |
| TORONTO, ONTARIO                                                    | THESE DRAWINGS AND SPECIFICATIONS ARE THE PROPERTY OF EDAC INC., AND SHALL NOT BE REPRODUCED, OR COPIED OR USED AS THE BASIS FOR THE MANUFACTURE OR SALE OF APPARATUS WITHOUT WRITTEN PERMISSION. | SCALE: NTS                | SHEET            | 2 <b>OF</b> 2 |
|                                                                     |                                                                                                                                                                                                   | DRAWING NUMBER            | •                | ISSUE         |
| YOUR CONNECTION TO QUALITY & SERVICE                                |                                                                                                                                                                                                   | 837 Assembly              |                  | 1             |