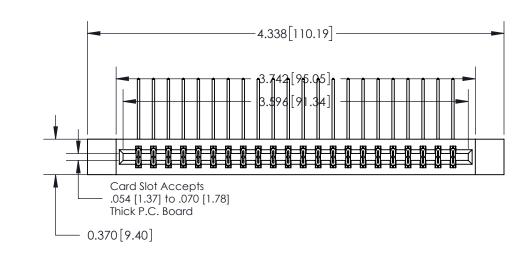

**See Accompanying Page for:** 

**Contact Bend Details** 

837/887 Series High Temp Card Edge Connector Part Number: 837-044-558-812

YOUR CONNECTION TO QUALITY & SERVICE

**EDAC INC** TORONTO, ONTARIO CANADA