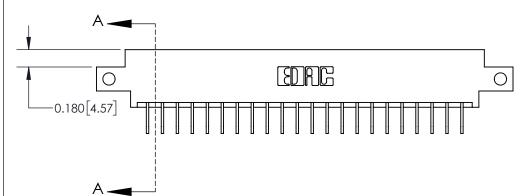

**Mounting Option** 

12-.128 (3.25) Dia. Side Mounting Holes

## **Contact Detail**

558-90 Degree Bend (Code 541 Contacts)

.156 [3.96] Contact Spacing x .200 [5.08] Row Spacing





THIS IS A C.A.D. GENERATED DRAWING DO NOT MAKE MANUAL REVISIONS TO MASTER.



ISSUE NUMBER ORIGINAL



**See Accompanying Page for:** 

**Contact Bend Details** 

837/887 Series High Temp Card Edge Connector Part Number: 837-044-558-812

YOUR CONNECTION TO QUALITY & SERVICE

**EDAC INC** TORONTO, ONTARIO CANADA

THESE DRAWINGS AND SPECIFICATIONS ARE THE PROPERTY OF EDAC INC.,AND SHALL NOT BE REPRODUCED, OR COPIED OR USED AS THE BASIS FOR THE MANUFACTURE OR SALE OF APPARATUS WITHOUT WRITTEN PERMISSION.

| ACAD REFERENCE NO. 837 ENG MASTE |                  |  |  |
|----------------------------------|------------------|--|--|
| DRAWN: J.LEE                     | DATE: OCT. 06/09 |  |  |
| CHECKED:                         | DATE:            |  |  |
| SCALE: NTS                       | SHEET