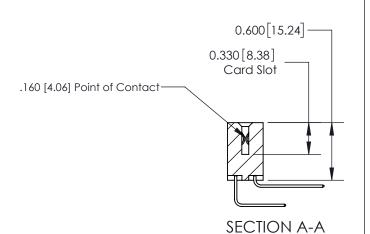

## **Contact Detail**

558-90 Degree Bend (Code 541 Contacts)

.156 [3.96] Contact Spacing x .200 [5.08] Row Spacing

THIS IS A C.A.D. GENERATED DRAWING DO NOT MAKE MANUAL REVISIONS TO MASTER.

ISSUE NUMBER ORIGINAL

ISSUE NUMBER

ORIGINAL

1

| 837/887 Series High Temp Card Edge Connector<br>Contact Bend Detail |                                                                                                                                     | ACAD REFERENCE NO. | 837 ENG MASTER   |               |
|---------------------------------------------------------------------|-------------------------------------------------------------------------------------------------------------------------------------|--------------------|------------------|---------------|
|                                                                     |                                                                                                                                     | DRAWN: J.LEE       | DATE: OCT. 06/09 |               |
|                                                                     |                                                                                                                                     | CHECKED:           | DATE:            |               |
| EDAC INC                                                            | THESE DRAWINGS AND SPECIFICATIONS ARE THE PROPERTY OF EDAC INC.,AND SHALL NOT BE REPRODUCED, OR COPIED OR USED AS THE BASIS FOR THE | SCALE: NTS         | SHEET            | 2 <b>OF</b> 2 |
| TORONTO, ONTARIO CANADA                                             |                                                                                                                                     | DRAWING NUMBER     | •                | ISSUE         |
| YOUR CONNECTION TO QUALITY & SERVICE                                | MANUFACTURE OR SALE OF APPARATUS WITHOUT WRITTEN PERMISSION.                                                                        | 837 Assembly       |                  | 1             |