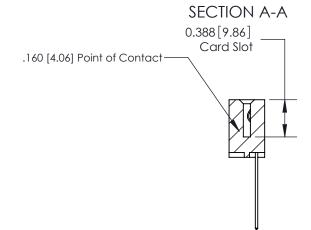

ISSUE NUMBER ORIGINAL

833 Series High Temp Card Edge Connector Part Number: 833-010-544-102

**EDAC INC** TORONTO, ONTARIO CANADA

THESE DRAWINGS AND SPECIFICATIONS ARE THE PROPERTY OF EDAC INC., AND SHALL NOT BE REPRODUCED,OR COPIED OR USED AS THE BASIS FOR THE MANUFACTURE OR SALE OF APPARATUS WITHOUT WRITTEN PERMISSION.

| ACAD REFERENCE NO. | 833 ENG MASTER   |  |
|--------------------|------------------|--|
| DRAWN: J.LEE       | DATE: OCT. 14/09 |  |
| CHECKED:           | DATE:            |  |
| SCALE: NTS         | SHEET 1 OF 3     |  |
| DRAWING NUMBER     | ISSUE            |  |
| 833 Assembly       | 1                |  |