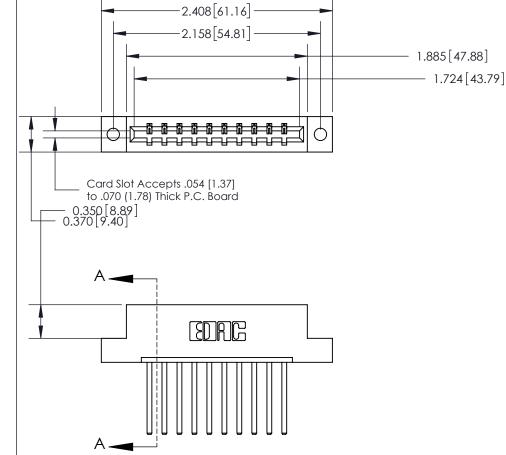

ISSUE NUMBER ORIGINAL

833 Series High Temp Card Edge Connector Part Number: 833-010-544-102

**EDAC INC** TORONTO, ONTARIO CANADA

THESE DRAWINGS AND SPECIFICATIONS ARE THE PROPERTY OF EDAC INC., AND SHALL NOT BE REPRODUCED,OR COPIED OR USED AS THE BASIS FOR THE MANUFACTURE OR SALE OF APPARATUS WITHOUT WRITTEN PERMISSION.

| ACAD REFERENCE NO. | 833 ENG MASTER   |  |
|--------------------|------------------|--|
| DRAWN: J.LEE       | DATE: OCT. 14/09 |  |
| CHECKED:           | DATE:            |  |
| SCALE: NTS         | SHEET 1 OF 3     |  |
| DRAWING NUMBER     | ISSUE            |  |
| 833 Assembly       | 1                |  |