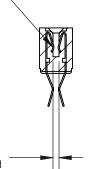

## **Contact Detail**

Extender Board Bend (Code 522 Contacts)

.156 [3.96] Contact Spacing x .200 [5.08] Row Spacing

**SECTION A-A** 

.095 [2.41] Point of Contact (Measured from bottom of Card Slot)

Card Slot Accepts .054 [1.37] to .070 [1.78] Thick P.C. Board