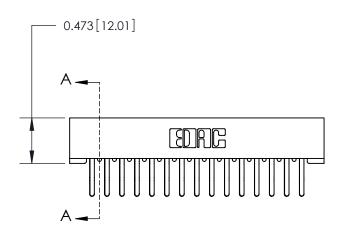

## **Contact Detail**

Extender Board Bend (Code 522 Contacts)

.156 [3.96] Contact Spacing x .200 [5.08] Row Spacing

**SECTION A-A** 

.095 [2.41] Point of Contact (Measured from bottom of Card Slot)

Card Slot Accepts .054 [1.37] to .070 [1.78] Thick P.C. Board