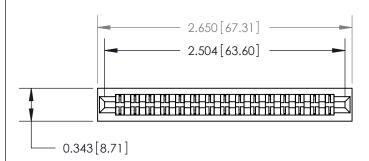

**Mounting Option** 

No Mounting Lugs

## **Contact Detail**

Extender Board Bend (Code 522 Contacts)

.156 [3.96] Contact Spacing x .200 [5.08] Row Spacing





**SECTION A-A** 

.095 [2.41] Point of Contact (Measured from bottom of Card Slot)



Card Slot Accepts .054 [1.37] to .070 [1.78] Thick P.C. Board

**See Accompanying Page for:** 

**Contact Bend Details** 

807/857 Series High Temp Card Edge Connector Part Number: 807-030-460-201

YOUR CONNECTION TO QUALITY & SERVICE

| ACAD REFERENCE NO. 807 ENG MASTER |                  |
|-----------------------------------|------------------|
| DRAWN: J.LEE                      | DATE: AUG. 11/09 |
| CHECKED:                          | DATE:            |
| SCALE: NTS                        | SHEET 1 OF 2     |
| DRAWING NUMBER                    | ISSUE            |

807 Assembly