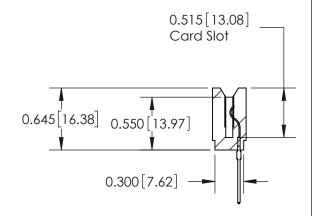

THIS IS A C.A.D. GENERATED DRAWING DO NOT MAKE MANUAL REVISIONS TO MASTER.

ISSUE NUMBER

ORIGINAL

Contact Information
540-Wire Wrap, Regular Point - Tail LG.=.560(14.22)
.156" (3.96mm) Contact Spacing x .200" (5.08mm) Row Spacing

737 Series Ultra-Mate Card Edge Connector - Press Fit

Part Number: 737-018-540-106

YOUR CONNECTION TO QUALITY & SERVICE

**EDAC INC** TORONTO, ONTARIO CANADA

THESE DRAWINGS AND SPECIFICATIONS ARE THE PROPERTY OF EDAC INC.,AND SHALL NOT BE REPRODUCED, OR COPIED OR USED AS THE BASIS FOR THE MANUFACTURE OR SALE OF APPARATUS WITHOUT WRITTEN PERMISSION.