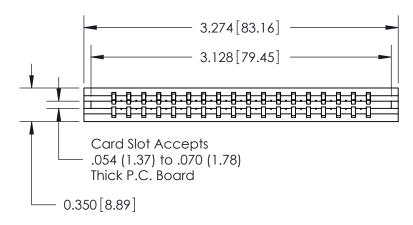

THIS IS A C.A.D. GENERATED DRAWING DO NOT MAKE MANUAL REVISIONS TO MASTER.

ISSUE NUMBER

ORIGINAL

Contact Information
540-Wire Wrap, Regular Point - Tail LG.=.560(14.22)
.156" (3.96mm) Contact Spacing x .200" (5.08mm) Row Spacing

737 Series Ultra-Mate Card Edge Connector - Press Fit

Part Number: 737-018-540-106

YOUR CONNECTION TO QUALITY & SERVICE

**EDAC INC** TORONTO, ONTARIO CANADA

THESE DRAWINGS AND SPECIFICATIONS ARE THE PROPERTY OF EDAC INC.,AND SHALL NOT BE REPRODUCED, OR COPIED OR USED AS THE BASIS FOR THE MANUFACTURE OR SALE OF APPARATUS WITHOUT WRITTEN PERMISSION.