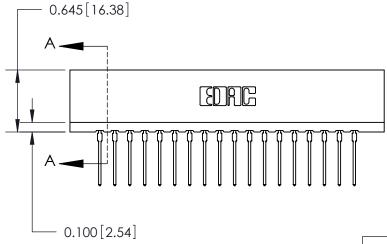

THIS IS A C.A.D. GENERATED DRAWING DO NOT MAKE MANUAL REVISIONS TO MASTER.

ISSUE NUMBER

ORIGINAL

Contact Information
540-Wire Wrap, Regular Point - Tail LG.=.560(14.22)
.156" (3.96mm) Contact Spacing x .200" (5.08mm) Row Spacing

737 Series Ultra-Mate Card Edge Connector - Press Fit

Part Number: 737-018-540-106

YOUR CONNECTION TO QUALITY & SERVICE

**EDAC INC** TORONTO, ONTARIO CANADA

THESE DRAWINGS AND SPECIFICATIONS ARE THE PROPERTY OF EDAC INC.,AND SHALL NOT BE REPRODUCED, OR COPIED OR USED AS THE BASIS FOR THE MANUFACTURE OR SALE OF APPARATUS WITHOUT WRITTEN PERMISSION.