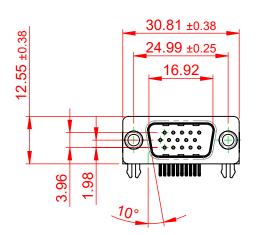

THIS IS A C.A.D. GENERATED DRAWING DO NOT MAKE MANUAL REVISIONS TO MASTER.

ISSUE NUMBER
ORIGINAL

NOTES:

MATERIAL:

HOUSING: THERMOPLASTIC POLYESTER, UL94V-0

SHELL: STEEL, NICKEL PLATED

CONTACT: COPPER ALLOY, 30µ GOLD PLATING

OPERATING TEMPERATURE: -55°C TO +125°C

CURRENT RATING: 3A PER CONTACT

CONTACT RESISTANCE:  $25m\Omega$  MAX. INSULATOR RESISTANCE:  $5000M\Omega$  min.

**DIELECTRIC** 

WITHSTANDING VOLTAGE: 1000V AC rms

| 633 SERIES D-SUB CONNECTOR                                            |                                                                                                                                                                                                 | SW REFERENCE NO.: 633 ASSEMBLY  |                    |       |
|-----------------------------------------------------------------------|-------------------------------------------------------------------------------------------------------------------------------------------------------------------------------------------------|---------------------------------|--------------------|-------|
|                                                                       |                                                                                                                                                                                                 | DRAWN: C.B                      | DATE: AUG. 01/2018 |       |
|                                                                       |                                                                                                                                                                                                 | CHECKED:                        | DATE:              |       |
| EDAC INC TORONTO, ONTARIO CANADA YOUR CONNECTION TO QUALITY & SERVICE | THESE DRAWINGS AND SPECIFICATIONS ARE THE PROPERTY OF EDAC INC.,AND SHALL NOT BE REPRODUCED,OR COPIED OR USED AS THE BASIS FOR THE MANUFACTURE OR SALE OF APPARATUS WITHOUT WRITTEN PERMISSION. | SCALE: (IN C.A.D. 1:1)          | SHEET 1 OF         | 1     |
|                                                                       |                                                                                                                                                                                                 | DRAWING NUMBER: 633-015-663-531 |                    | ISSUE |
|                                                                       |                                                                                                                                                                                                 | PART NUMBER: 633-015-0          | 663-531            | 1     |