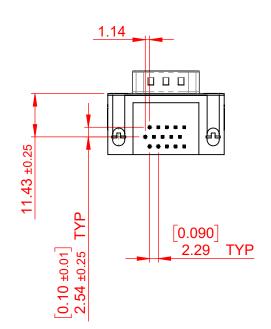

THIS IS A C.A.D. GENERATED DRAWING DO NOT MAKE MANUAL REVISIONS TO MASTER.

ISSUE NUMBER
ORIGINAL

NOTES:

MATERIAL:

HOUSING: THERMOPLASTIC POLYESTER, UL94V-0

SHELL: STEEL, NICKEL PLATED

CONTACT: COPPER ALLOY, 30µ GOLD PLATING

OPERATING TEMPERATURE: -55°C TO +125°C

CURRENT RATING: 3A PER CONTACT

CONTACT RESISTANCE:  $25m\Omega$  MAX. INSULATOR RESISTANCE:  $5000M\Omega$  min.

**DIELECTRIC** 

WITHSTANDING VOLTAGE: 1000V AC rms

| 633 SERIES D-SUB CONNECTOR                                            |                                                                                                                                                                                                 | SW REFERENCE NO.: 633 ASSEMBLY  |                    |       |
|-----------------------------------------------------------------------|-------------------------------------------------------------------------------------------------------------------------------------------------------------------------------------------------|---------------------------------|--------------------|-------|
|                                                                       |                                                                                                                                                                                                 | DRAWN: C.B                      | DATE: AUG. 01/2018 |       |
|                                                                       |                                                                                                                                                                                                 | CHECKED:                        | DATE:              |       |
| EDAC INC TORONTO, ONTARIO CANADA YOUR CONNECTION TO QUALITY & SERVICE | THESE DRAWINGS AND SPECIFICATIONS ARE THE PROPERTY OF EDAC INC.,AND SHALL NOT BE REPRODUCED,OR COPIED OR USED AS THE BASIS FOR THE MANUFACTURE OR SALE OF APPARATUS WITHOUT WRITTEN PERMISSION. | SCALE: (IN C.A.D. 1:1)          | SHEET 1 OF         | 1     |
|                                                                       |                                                                                                                                                                                                 | DRAWING NUMBER: 633-015-663-531 |                    | ISSUE |
|                                                                       |                                                                                                                                                                                                 | PART NUMBER: 633-015-0          | 663-531            | 1     |