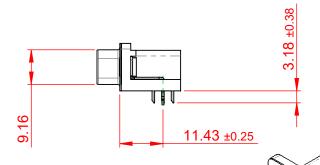

THIS IS A C.A.D. GENERATED DRAWING DO NOT MAKE MANUAL REVISIONS TO MASTER.

ISSUE NUMBER
ORIGINAL

NOTES:

MATERIAL:

HOUSING: THERMOPLASTIC POLYESTER, UL94V-0

SHELL: STEEL, NICKEL PLATED

CONTACT: COPPER ALLOY, 30µ GOLD PLATING

OPERATING TEMPERATURE: -55°C TO +125°C

CURRENT RATING: 3A PER CONTACT

CONTACT RESISTANCE:  $25m\Omega$  MAX. INSULATOR RESISTANCE:  $5000M\Omega$  min.

**DIELECTRIC** 

WITHSTANDING VOLTAGE: 1000V AC rms

| 633 SERIES D-SUB CONNECTOR                                            |                                                                                                                                                                                                 | SW REFERENCE NO.: 633 ASSEMBLY  |                    |       |
|-----------------------------------------------------------------------|-------------------------------------------------------------------------------------------------------------------------------------------------------------------------------------------------|---------------------------------|--------------------|-------|
|                                                                       |                                                                                                                                                                                                 | DRAWN: C.B                      | DATE: AUG. 01/2018 |       |
|                                                                       |                                                                                                                                                                                                 | CHECKED:                        | DATE:              |       |
| EDAC INC TORONTO, ONTARIO CANADA YOUR CONNECTION TO QUALITY & SERVICE | THESE DRAWINGS AND SPECIFICATIONS ARE THE PROPERTY OF EDAC INC.,AND SHALL NOT BE REPRODUCED,OR COPIED OR USED AS THE BASIS FOR THE MANUFACTURE OR SALE OF APPARATUS WITHOUT WRITTEN PERMISSION. | SCALE: (IN C.A.D. 1:1)          | SHEET 1 OF         | 1     |
|                                                                       |                                                                                                                                                                                                 | DRAWING NUMBER: 633-015-663-531 |                    | ISSUE |
|                                                                       |                                                                                                                                                                                                 | PART NUMBER: 633-015-0          | 663-531            | 1     |