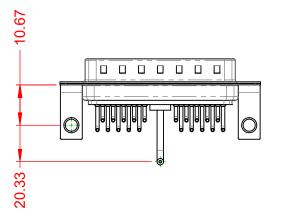

THIS IS A C.A.D. GENERATED DRAWING TOLERANCE UNLESS OTHERWISE SPECIFIED DO NOT MAKE MANUAL REVISIONS TO MASTER.

NOTES:

MATERIAL: HOUSING: SHELL: CONTACT:

THERMOPLASTIC POLYESTER, UL94V-0 STEEL, TIN PLATED COPPER ALLOY, GOLD FLASH PLATED

THIS SERIES FULLY CONFORMS TO THE EUROPEAN UNION DIRECTIVES 2011/65/EU FOR RoHS COMPLIANCY.

COMPLIANT

**OPERATING TEMPERATURE:** 

.X ±0.25 .XX ±0.13 .XXX ±0.05

POWER/CO-AX CONTACT RATING: (IF PRESENT) SIGNAL CONTACT CURRENT RATING: 5A PER CONTACT SIGNAL CONTACT RESISTANCE:  $10m\Omega$  MAX.

**INSULATOR RESISTANCE:** DIELECTRIC WITHSTANDING VOLTAGE: 10A (CURRENT)

-55°C ~ 125°C

5000MΩ min.

1000V AC rms

|         | COMBINATION D-SUB                    |                                                                                                                                       | SW REFERENCE NO.: 629 COMBO ASSEMBLY |                  |       |
|---------|--------------------------------------|---------------------------------------------------------------------------------------------------------------------------------------|--------------------------------------|------------------|-------|
|         |                                      |                                                                                                                                       | DRAWN: C.B                           | DATE: JAN. 01/20 | 19    |
|         |                                      |                                                                                                                                       | CHECKED:                             | DATE:            |       |
|         | EDAC INC                             | THESE DRAWINGS AND SPECIFICATIONS<br>ARE THE PROPERTY OF EDAC INC.,AND                                                                | SCALE: (IN C.A.D. 1:1)               | SHEET 1 OF       | 2     |
| S<br>7. | YOUR CONNECTION TO QUALITY & SERVICE | SHALL NOT BE REPRODUCED, OR COPIED<br>OR USED AS THE BASIS FOR THE<br>MANUFACTURE OR SALE OF APPARATUS<br>WITHOUT WRITTEN PERMISSION. | DRAWING NUMBER: 629-21W1250-1TC      |                  | ISSUE |
|         |                                      |                                                                                                                                       | PART NUMBER: 629-21W                 | 1250-1TC         | 1     |