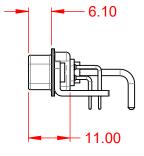

THIS IS A C.A.D. GENERATED DRAWING TOLERANCE UNLESS OTHERWISE SPECIFIED DO NOT MAKE MANUAL REVISIONS TO MASTER.

NOTES:

MATERIAL: HOUSING: SHELL: CONTACT:

THERMOPLASTIC POLYESTER, UL94V-0 STEEL, TIN PLATED COPPER ALLOY, GOLD FLASH PLATED

THIS SERIES FULLY CONFORMS TO THE EUROPEAN UNION DIRECTIVES 2011/65/EU FOR RoHS COMPLIANCY.

COMPLIANT

**OPERATING TEMPERATURE:** 

.X ±0.25 .XX ±0.13 .XXX ±0.05

POWER/CO-AX CONTACT RATING: (IF PRESENT) SIGNAL CONTACT CURRENT RATING: 5A PER CONTACT SIGNAL CONTACT RESISTANCE:  $10m\Omega$  MAX.

**INSULATOR RESISTANCE:** DIELECTRIC WITHSTANDING VOLTAGE: 10A (CURRENT)

-55°C ~ 125°C

5000MΩ min.

1000V AC rms

|         | COMBINATION D-SUB                    |                                                                                                                                       | SW REFERENCE NO.: 629 COMBO ASSEMBLY |                  |       |
|---------|--------------------------------------|---------------------------------------------------------------------------------------------------------------------------------------|--------------------------------------|------------------|-------|
|         |                                      |                                                                                                                                       | DRAWN: C.B                           | DATE: JAN. 01/20 | 19    |
|         |                                      |                                                                                                                                       | CHECKED:                             | DATE:            |       |
|         | EDAC INC                             | THESE DRAWINGS AND SPECIFICATIONS<br>ARE THE PROPERTY OF EDAC INC.,AND                                                                | SCALE: (IN C.A.D. 1:1)               | SHEET 1 OF       | 2     |
| S<br>7. | YOUR CONNECTION TO QUALITY & SERVICE | SHALL NOT BE REPRODUCED, OR COPIED<br>OR USED AS THE BASIS FOR THE<br>MANUFACTURE OR SALE OF APPARATUS<br>WITHOUT WRITTEN PERMISSION. | DRAWING NUMBER: 629-21W1250-1TC      |                  | ISSUE |
|         |                                      |                                                                                                                                       | PART NUMBER: 629-21W                 | 1250-1TC         | 1     |