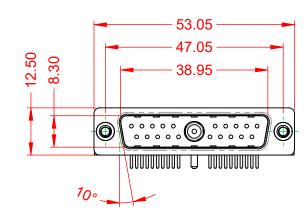

THIS IS A C.A.D. GENERATED DRAWING TOLERANCE UNLESS OTHERWISE SPECIFIED DO NOT MAKE MANUAL REVISIONS TO MASTER.

NOTES:

MATERIAL: HOUSING: SHELL: CONTACT:

THERMOPLASTIC POLYESTER, UL94V-0 STEEL, TIN PLATED COPPER ALLOY, GOLD FLASH PLATED

THIS SERIES FULLY CONFORMS TO THE EUROPEAN UNION DIRECTIVES 2011/65/EU FOR RoHS COMPLIANCY.

COMPLIANT

**OPERATING TEMPERATURE:** 

.X ±0.25 .XX ±0.13 .XXX ±0.05

POWER/CO-AX CONTACT RATING: (IF PRESENT) SIGNAL CONTACT CURRENT RATING: 5A PER CONTACT SIGNAL CONTACT RESISTANCE:  $10m\Omega$  MAX.

**INSULATOR RESISTANCE:** DIELECTRIC WITHSTANDING VOLTAGE: 10A (CURRENT)

-55°C ~ 125°C

5000MΩ min.

1000V AC rms

|         | COMBINATION D-SUB                    |                                                                                                                                       | SW REFERENCE NO.: 629 COMBO ASSEMBLY |                  |       |
|---------|--------------------------------------|---------------------------------------------------------------------------------------------------------------------------------------|--------------------------------------|------------------|-------|
|         |                                      |                                                                                                                                       | DRAWN: C.B                           | DATE: JAN. 01/20 | 19    |
|         |                                      |                                                                                                                                       | CHECKED:                             | DATE:            |       |
|         | EDAC INC                             | THESE DRAWINGS AND SPECIFICATIONS<br>ARE THE PROPERTY OF EDAC INC.,AND                                                                | SCALE: (IN C.A.D. 1:1)               | SHEET 1 OF       | 2     |
| S<br>7. | YOUR CONNECTION TO QUALITY & SERVICE | SHALL NOT BE REPRODUCED, OR COPIED<br>OR USED AS THE BASIS FOR THE<br>MANUFACTURE OR SALE OF APPARATUS<br>WITHOUT WRITTEN PERMISSION. | DRAWING NUMBER: 629-21W1250-1TC      |                  | ISSUE |
|         |                                      |                                                                                                                                       | PART NUMBER: 629-21W                 | 1250-1TC         | 1     |