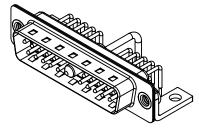

THIS IS A C.A.D. GENERATED DRAWING TOLERANCE UNLESS OTHERWISE SPECIFIED DO NOT MAKE MANUAL REVISIONS TO MASTER.

NOTES:

MATERIAL: HOUSING: SHELL: CONTACT:

THERMOPLASTIC POLYESTER, UL94V-0 STEEL, TIN PLATED COPPER ALLOY, GOLD FLASH PLATED

THIS SERIES FULLY CONFORMS TO THE EUROPEAN UNION DIRECTIVES 2011/65/EU FOR RoHS COMPLIANCY.

COMPLIANT

**OPERATING TEMPERATURE:** 

.X ±0.25 .XX ±0.13 .XXX ±0.05

POWER/CO-AX CONTACT RATING: (IF PRESENT) SIGNAL CONTACT CURRENT RATING: 5A PER CONTACT SIGNAL CONTACT RESISTANCE:  $10m\Omega$  MAX.

**INSULATOR RESISTANCE:** DIELECTRIC WITHSTANDING VOLTAGE: 10A (CURRENT)

-55°C ~ 125°C

5000MΩ min.

1000V AC rms

|         | COMBINATION D-SUB                    |                                                                                                                                       | SW REFERENCE NO.: 629 COMBO ASSEMBLY |                  |       |
|---------|--------------------------------------|---------------------------------------------------------------------------------------------------------------------------------------|--------------------------------------|------------------|-------|
|         |                                      |                                                                                                                                       | DRAWN: C.B                           | DATE: JAN. 01/20 | 19    |
|         |                                      |                                                                                                                                       | CHECKED:                             | DATE:            |       |
|         | EDAC INC                             | THESE DRAWINGS AND SPECIFICATIONS<br>ARE THE PROPERTY OF EDAC INC.,AND                                                                | SCALE: (IN C.A.D. 1:1)               | SHEET 1 OF       | 2     |
| S<br>7. | YOUR CONNECTION TO QUALITY & SERVICE | SHALL NOT BE REPRODUCED, OR COPIED<br>OR USED AS THE BASIS FOR THE<br>MANUFACTURE OR SALE OF APPARATUS<br>WITHOUT WRITTEN PERMISSION. | DRAWING NUMBER: 629-21W1250-1TC      |                  | ISSUE |
|         |                                      |                                                                                                                                       | PART NUMBER: 629-21W                 | 1250-1TC         | 1     |