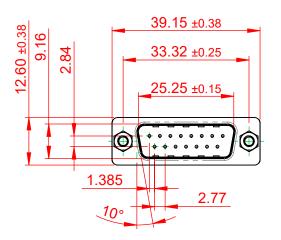

THIS IS A C.A.D. GENERATED DRAWING TOLERANCE UNLESS OTHERWISE SPECIFIED DO NOT MAKE MANUAL REVISIONS TO MASTER.

.X ±0.25 .XX ±0.13 .XXX ±0.10

5.80 .................

## NOTES:

MATERIAL:

HOUSING: THERMOPLASTIC POLYESTER, UL94V-0 SHELL: STEEL, TIN PLATED CONTACT: COPPER ALLOY, 15µ GOLD PLATED

OPERATING TEMPERATURE: -55°C ~ 85°C

CURRENT RATING: 3A PER CONTACT CONTACT RESISTANCE: 25mQ MAX. INSULATOR RESISTANCE: 5000MΩ min. DIELECTRIC WITHSTANDING VOLTAGE: 1000V AC rms