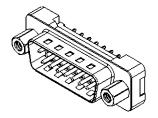

## NOTES:

MATERIAL:

HOUSING: THERMOPLASTIC POLYESTER, UL94V-0 SHELL: STEEL, TIN PLATED CONTACT: COPPER ALLOY, 15µ GOLD PLATED

OPERATING TEMPERATURE: -55°C ~ 85°C

CURRENT RATING: 3A PER CONTACT CONTACT RESISTANCE: 25mQ MAX. INSULATOR RESISTANCE: 5000MΩ min. DIELECTRIC WITHSTANDING VOLTAGE: 1000V AC rms