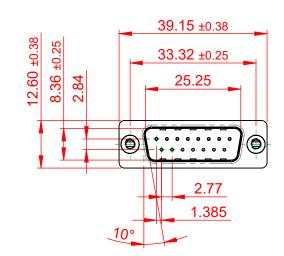

## 6.0

NOTES:

MATERIAL:

HOUSING: THERMOPLASTIC POLYESTER, UL94V-0 SHELL: STEEL, TIN PLATED CONTACT: COPPER ALLOY, GOLD FLASH PLATED

OPERATING TEMPERATURE: -55°C to +105°C

CURRENT RATING: 3A PER CONTACT CONTACT RESISTANCE: 25mΩ MAX. INSULATOR RESISTANCE: 5000MΩ min. DIELECTRIC WITHSTANDING VOLTAGE: 1000V AC rms

|                                        |                                                                                                                                             |                                 |            | SW REFERENCE NO.: 627 ASSEMBLY |                    |   |  |  |
|----------------------------------------|---------------------------------------------------------------------------------------------------------------------------------------------|---------------------------------|------------|--------------------------------|--------------------|---|--|--|
| 627 SERIES D-SUB                       | 627 SERIES D-SUB CONNECTOR                                                                                                                  |                                 | DRAWN: C.B |                                | DATE: AUG. 01/2018 |   |  |  |
|                                        |                                                                                                                                             |                                 | CHECKED:   |                                | DATE:              |   |  |  |
| EDAC INC<br>TORONTO, ONTARIO<br>CANADA | THESE DRAWINGS AND SPECIFICATIONS<br>ARE THE PROPERTY OF EDAC INC.,AND<br>SHALL NOT BE REPRODUCED,OR COPIED<br>OR USED AS THE BASIS FOR THE | SCALE: 1:1                      |            | SHEET                          | 1 OF               | 1 |  |  |
|                                        |                                                                                                                                             | DRAWING NUMBER: 627-015-228-266 |            |                                | ISSUE              |   |  |  |
| YOUR CONNECTION TO QUALITY & SERVICE   | MANUFACTURE OR SALE OF APPARATUS<br>WITHOUT WRITTEN PERMISSION.                                                                             | PART NUMBER: 627-015-228-266    |            |                                | 1                  |   |  |  |