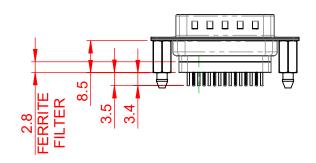

## 6.0

NOTES:

MATERIAL:

HOUSING: THERMOPLASTIC POLYESTER, UL94V-0 SHELL: STEEL, TIN PLATED CONTACT: COPPER ALLOY, GOLD FLASH PLATED

OPERATING TEMPERATURE: -55°C to +105°C

CURRENT RATING: 3A PER CONTACT CONTACT RESISTANCE: 25mΩ MAX. INSULATOR RESISTANCE: 5000MΩ min. DIELECTRIC WITHSTANDING VOLTAGE: 1000V AC rms

|                                        |                                                                                                                                             |                                 |            | SW REFERENCE NO.: 627 ASSEMBLY |                    |   |  |  |
|----------------------------------------|---------------------------------------------------------------------------------------------------------------------------------------------|---------------------------------|------------|--------------------------------|--------------------|---|--|--|
| 627 SERIES D-SUB                       | 627 SERIES D-SUB CONNECTOR                                                                                                                  |                                 | DRAWN: C.B |                                | DATE: AUG. 01/2018 |   |  |  |
|                                        |                                                                                                                                             |                                 | CHECKED:   |                                | DATE:              |   |  |  |
| EDAC INC<br>TORONTO, ONTARIO<br>CANADA | THESE DRAWINGS AND SPECIFICATIONS<br>ARE THE PROPERTY OF EDAC INC.,AND<br>SHALL NOT BE REPRODUCED,OR COPIED<br>OR USED AS THE BASIS FOR THE | SCALE: 1:1                      |            | SHEET                          | 1 OF               | 1 |  |  |
|                                        |                                                                                                                                             | DRAWING NUMBER: 627-015-228-266 |            |                                | ISSUE              |   |  |  |
| YOUR CONNECTION TO QUALITY & SERVICE   | MANUFACTURE OR SALE OF APPARATUS<br>WITHOUT WRITTEN PERMISSION.                                                                             | PART NUMBER: 627-015-228-266    |            |                                | 1                  |   |  |  |