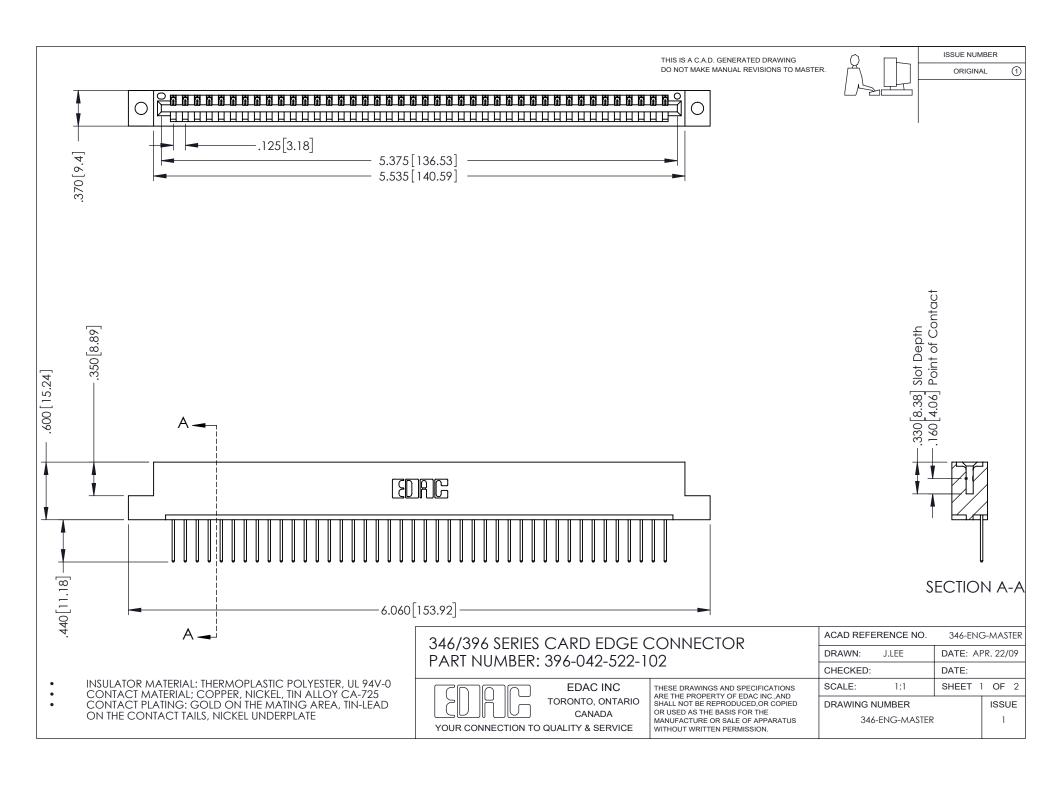

## **Contact Code 556**

INSULATOR MATERIAL: THERMOPLASTIC POLYESTER, UL 94V-0 CONTACT MATERIAL; COPPER, NICKEL, TIN ALLOY CA-725 CONTACT PLATING: GOLD ON THE MATING AREA, TIN-LEAD

ON THE CONTACT TAILS, NICKEL UNDERPLATE

## 346/396 SERIES CARD EDGE CONNECTOR CONTACT CODE 555,556,558,559,560 DIMENSIONS

YOUR CONNECTION TO QUALITY & SERVICE

**EDAC INC** TORONTO, ONTARIO CANADA

THESE DRAWINGS AND SPECIFICATIONS ARE THE PROPERTY OF EDAC INC.,AND SHALL NOT BE REPRODUCED, OR COPIED OR USED AS THE BASIS FOR THE MANUFACTURE OR SALE OF APPARATUS WITHOUT WRITTEN PERMISSION.