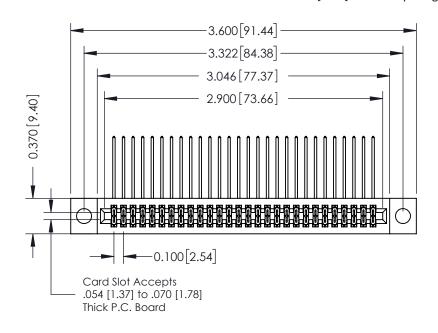

## **See Accompanying Pages for:**

- **Contact Bend Details**
- **Mounting Options**

| 342 / 392 Card Edge Connector |
|-------------------------------|
| Part Number: 392-056-559-204  |

YOUR CONNECTION TO QUALITY & SERVICE

| ACAD REFERENCE NO. 342 ENG MASTER |                  |  |  |  |  |
|-----------------------------------|------------------|--|--|--|--|
| DRAWN: J.LEE                      | DATE: OCT. 06/09 |  |  |  |  |
| CHECKED:                          | DATE:            |  |  |  |  |
| SCALE: NTS                        | SHEET 1 OF 3     |  |  |  |  |
| DRAWING NUMBER                    | ISSUE            |  |  |  |  |