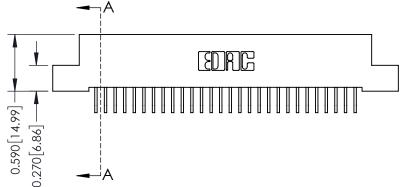

**Mounting Option** 

04-.156 (3.96) Dia. Mounting Holes

**Contact Detail** 

559-90 Degree Bend (Code 541 Contacts) .100 [2.54] Contact Spacing x .200 [5.08] Row Spacing

Point of Confact 0.240[6.10] 0.410[10.41] SECTION A-A

342 Assembly

THIS IS A C.A.D. GENERATED DRAWING DO NOT MAKE MANUAL REVISIONS TO MASTER. ISSUE NUMBER

ORIGINAL

1

| 342 / 392 Series Card Edge Connector<br>Contact Bend Detail |                                                                                                                                   | ACAD REFERENCE NO. 342 ENG MASTER |             |          |          |
|-------------------------------------------------------------|-----------------------------------------------------------------------------------------------------------------------------------|-----------------------------------|-------------|----------|----------|
|                                                             |                                                                                                                                   | DRAWN:                            | J.LEE       | DATE: OC | T. 06/09 |
|                                                             |                                                                                                                                   | CHECKED                           | ):          | DATE:    |          |
| EDAC INC                                                    | ARE THE PROPERTY OF EDAC INC.,AND SHALL NOT BE REPRODUCED,OR COPIED OR USED AS THE BASIS FOR THE MANUFACTURE OR SALE OF APPARATUS | SCALE:                            | NTS         | SHEET :  | 2 OF 3   |
| TORONTO, ONTARIO                                            |                                                                                                                                   | DRAWING                           | NUMBER      |          | ISSUE    |
| YOUR CONNECTION TO QUALITY & SERVICE                        |                                                                                                                                   | 3                                 | 42 Assembly |          | 1        |