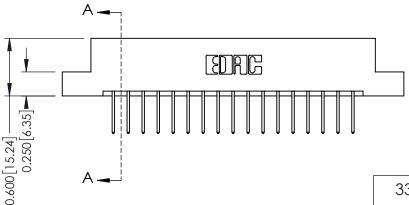

THIS IS A C.A.D. GENERATED DRAWING DO NOT MAKE MANUAL REVISIONS TO MASTER.

ISSUE NUMBER

ORIGINAL

Point of Contact Card Slot 0.330 [8.38] 0.160[4.06]

**See Accompanying Pages for:** 

- **Contact Bend Details**
- **Mounting Options**

337 / 387 Series Card Edge Connector Part Number: 387-034-523-208

**EDAC INC** TORONTO, ONTARIO CANADA

THESE DRAWINGS AND SPECIFICATIONS ARE THE PROPERTY OF EDAC INC., AND SHALL NOT BE REPRODUCED, OR COPIED OR USED AS THE BASIS FOR THE MANUFACTURE OR SALE OF APPARATUS WITHOUT WRITTEN PERMISSION.