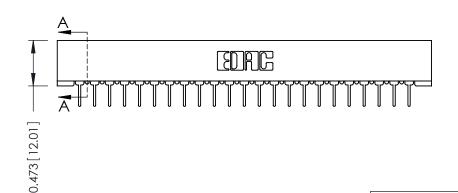

## SECTION A-A

**See Accompanying Pages for:** 

- **Contact Bend Details**
- **Mounting Options**

307 / 357 Card Edge Connector Part Number: 357-023-431-101

**EDAC INC** TORONTO, ONTARIO CANADA

THESE DRAWINGS AND SPECIFICATIONS ARE THE PROPERTY OF EDAC INC.,AND SHALL NOT BE REPRODUCED,OR COPIED OR USED AS THE BASIS FOR THE MANUFACTURE OR SALE OF APPARATUS WITHOUT WRITTEN PERMISSION.