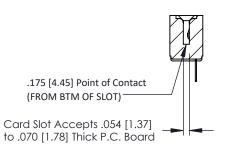

**Mounting Option** No Mounting Lugs **Contact Detail** 

PC Tail .023x.013(0.58x0.33) - Tail LG=.213(5.41) .156 [3.96] Contact Spacing x .200 [5.08] Row Spacing

THIS IS A C.A.D. GENERATED DRAWING DO NOT MAKE MANUAL REVISIONS TO MASTER.