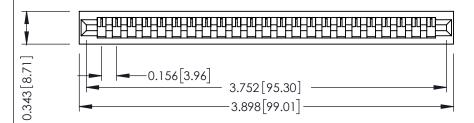

**Mounting Option** No Mounting Lugs **Contact Detail** 

PC Tail .023x.013(0.58x0.33) - Tail LG=.213(5.41) .156 [3.96] Contact Spacing x .200 [5.08] Row Spacing

THIS IS A C.A.D. GENERATED DRAWING DO NOT MAKE MANUAL REVISIONS TO MASTER.