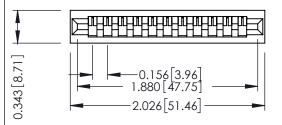

Mounting Option
No Mounting Lugs

**Contact Detail** 

Wire Wrap .046x.013(1.17x0.33) - Tail LG=.708(17.98) .156 [3.96] Contact Spacing x .200 [5.08] Row Spacing

THIS IS A C.A.D. GENERATED DRAWING DO NOT MAKE MANUAL REVISIONS TO MAS