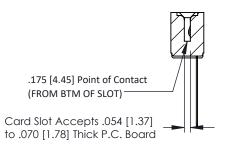

## SECTION A-A

307 ENG MASTER
DATE: AUG. 11/09

SHEET 1 OF 3

| 307 / 357 Card Edge Connector<br>Part Number: 357-011-545-101 |        |                                                                                                                                       | ACAD REFERENCE NO. |             |
|---------------------------------------------------------------|--------|---------------------------------------------------------------------------------------------------------------------------------------|--------------------|-------------|
|                                                               |        |                                                                                                                                       | DRAWN:             | J.LEE       |
|                                                               |        |                                                                                                                                       | CHECKED:           |             |
| EDAC II                                                       |        | ARIO ARE THE PROPERTY OF EDAC INCAND SHALL NOT BE REPRODUCED, OR COPIED OR USED AS THE BASIS FOR THE MANUFACTURE OR SALE OF APPARATUS | SCALE:             | NTS         |
| TORONTO, ONT                                                  | NIARIO |                                                                                                                                       | DRAWING            | NUMBER      |
| OUR CONNECTION TO QUALITY & S                                 | · · ·  |                                                                                                                                       | 3                  | 07 Assembly |