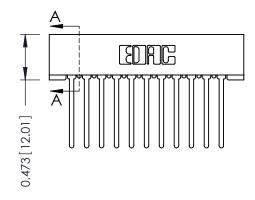

## SECTION A-A

307 ENG MASTER
DATE: AUG. 11/09

SHEET 1 OF 3

| 307 / 357 Card Edge Connector<br>Part Number: 357-011-545-101 |        |                                                                                                                                       | ACAD REFERENCE NO. |             |
|---------------------------------------------------------------|--------|---------------------------------------------------------------------------------------------------------------------------------------|--------------------|-------------|
|                                                               |        |                                                                                                                                       | DRAWN:             | J.LEE       |
|                                                               |        |                                                                                                                                       | CHECKED:           |             |
| EDAC II                                                       |        | ARIO ARE THE PROPERTY OF EDAC INCAND SHALL NOT BE REPRODUCED, OR COPIED OR USED AS THE BASIS FOR THE MANUFACTURE OR SALE OF APPARATUS | SCALE:             | NTS         |
| TORONTO, ONT                                                  | NIARIO |                                                                                                                                       | DRAWING            | NUMBER      |
| OUR CONNECTION TO QUALITY & S                                 | · · ·  |                                                                                                                                       | 3                  | 07 Assembly |