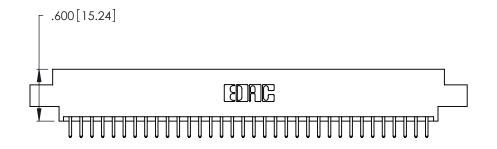

<u>Contact Dimensions:</u>
520-P.C. Tail .030x.018 (0.76x0.46) - Tail LG. =.175 (4.45) .125 (3.18) Contact Spacing x .250 (6.35) Row Spacing

.370 [9.4]

-4.795[121.79] 4.535[115.19] -4.375[111.13] - THIS IS A C.A.D. GENERATED DRAWING DO NOT MAKE MANUAL REVISIONS TO MASTER.

| 346/396 SERIES CARD EDGE CONNECTOR |
|------------------------------------|
| PART NUMBER: 346-068-520-808       |

YOUR CONNECTION TO QUALITY & SERVICE

**EDAC INC** TORONTO, ONTARIO CANADA

THESE DRAWINGS AND SPECIFICATIONS ARE THE PROPERTY OF EDAC INC., AND SHALL NOT BE REPRODUCED, OR COPIED OR USED AS THE BASIS FOR THE MANUFACTURE OR SALE OF APPARATUS WITHOUT WRITTEN PERMISSION.