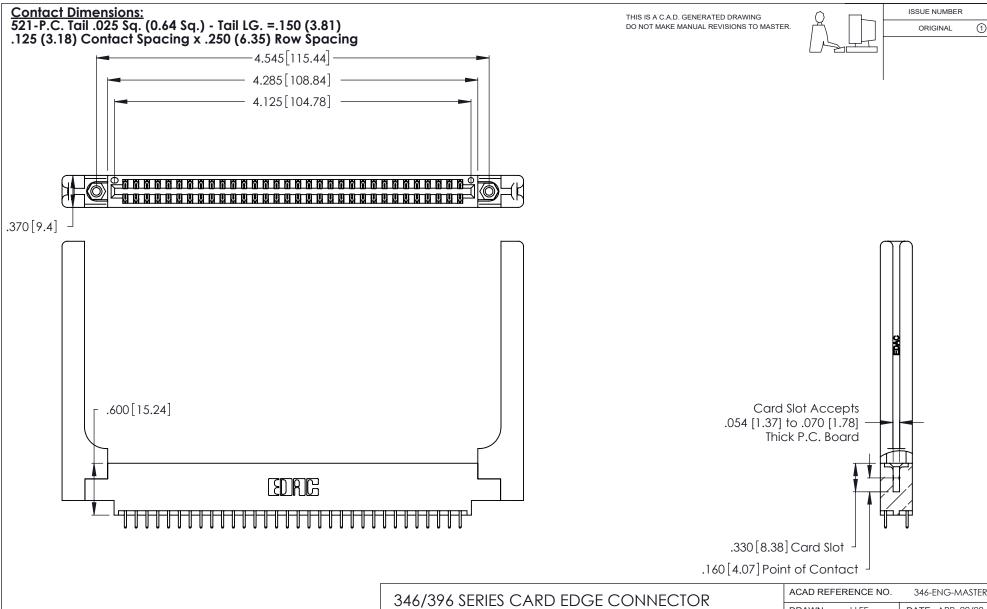

THIS IS A C.A.D. GENERATED DRAWING DO NOT MAKE MANUAL REVISIONS TO MASTER.

ISSUE NUMBER

ORIGINAL

1

**Contact Code 555** 

Contact Code 556

**Contact Code 558** 

**Contact Code 559** 

346/396 SERIES CARD EDGE CONNECTOR CONTACT CODE 555,556,558,559,560 DIMENSIONS

YOUR CONNECTION TO QUALITY & SERVICE

**EDAC INC** TORONTO, ONTARIO CANADA

THESE DRAWINGS AND SPECIFICATIONS ARE THE PROPERTY OF EDAC INC.,AND SHALL NOT BE REPRODUCED, OR COPIED OR USED AS THE BASIS FOR THE MANUFACTURE OR SALE OF APPARATUS WITHOUT WRITTEN PERMISSION.