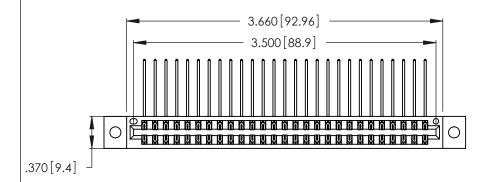

Contact Dimensions:
558-90 Degree Bend (Code 541 Contacts)
See Sheet 2 for Contact Code 555, 556, 558, 559, 560 Dimensions

THIS IS A C.A.D. GENERATED DRAWING DO NOT MAKE MANUAL REVISIONS TO MASTER.

Card Slot Accepts .054 [1.37] to .070 [1.78] Thick P.C. Board .330 [8.38] Card Slot .160 [4.07] Point of Contact

- INSULATOR MATERIAL: THERMOPLASTIC POLYESTER, UL 94V-0 CONTACT MATERIAL; COPPER, NICKEL, TIN ALLOY CA-725
- CONTACT PLATING: GOLD ON THE MATING AREA, TIN-LEAD ON THE CONTACT TAILS, NICKEL UNDERPLATE

| 346/396 SERIES CARD EDGE CONNECTOR |
|------------------------------------|
| PART NUMBER: 346-054-558-202       |