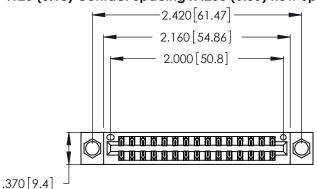

THIS IS A C.A.D. GENERATED DRAWING DO NOT MAKE MANUAL REVISIONS TO MASTER.

| 346/396 SERIES CARD EDGE CONNECTOR |
|------------------------------------|
| PART NUMBER: 346-030-500-804       |

**EDAC INC** TORONTO, ONTARIO CANADA

THESE DRAWINGS AND SPECIFICATIONS ARE THE PROPERTY OF EDAC INC.,AND SHALL NOT BE REPRODUCED, OR COPIED OR USED AS THE BASIS FOR THE MANUFACTURE OR SALE OF APPARATUS WITHOUT WRITTEN PERMISSION.

| ACAD REFERENCE NO. |        | 346-ENG-MASTER |           |
|--------------------|--------|----------------|-----------|
| DRAWN:             | J.LEE  | DATE: AF       | PR. 22/09 |
| CHECKED:           |        | DATE:          |           |
| SCALE:             | N.T.S  | SHEET          | OF 2      |
| DRAWING N          | IUMBER |                | ISSUE     |
| 346-ENG-MASTER     |        | 1              |           |