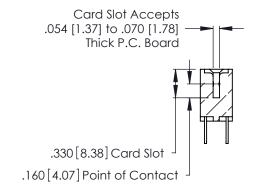

**Contact Code 560** 

INSULATOR MATERIAL: THERMOPLASTIC POLYESTER, UL 94V-0 CONTACT MATERIAL; COPPER, NICKEL, TIN ALLOY CA-725 CONTACT PLATING: GOLD ON THE MATING AREA, TIN-LEAD

ON THE CONTACT TAILS, NICKEL UNDERPLATE

346/396 SERIES CARD EDGE CONNECTOR CONTACT CODE 555,556,558,559,560 DIMENSIONS

YOUR CONNECTION TO QUALITY & SERVICE

**EDAC INC** TORONTO, ONTARIO CANADA

THESE DRAWINGS AND SPECIFICATIONS ARE THE PROPERTY OF EDAC INC.,AND SHALL NOT BE REPRODUCED, OR COPIED OR USED AS THE BASIS FOR THE MANUFACTURE OR SALE OF APPARATUS WITHOUT WRITTEN PERMISSION.