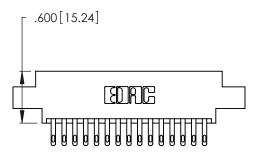

THIS IS A C.A.D. GENERATED DRAWING DO NOT MAKE MANUAL REVISIONS TO MASTER.

| 346/396 SERIES CARD EDGE CONNECTOR |
|------------------------------------|
| PART NUMBER: 346-030-500-804       |

**EDAC INC** TORONTO, ONTARIO CANADA

THESE DRAWINGS AND SPECIFICATIONS ARE THE PROPERTY OF EDAC INC.,AND SHALL NOT BE REPRODUCED, OR COPIED OR USED AS THE BASIS FOR THE MANUFACTURE OR SALE OF APPARATUS WITHOUT WRITTEN PERMISSION.

| ACAD REFERENCE NO. |        | 346-ENG-MASTER |           |
|--------------------|--------|----------------|-----------|
| DRAWN:             | J.LEE  | DATE: AF       | PR. 22/09 |
| CHECKED:           |        | DATE:          |           |
| SCALE:             | N.T.S  | SHEET          | OF 2      |
| DRAWING N          | IUMBER |                | ISSUE     |
| 346-ENG-MASTER     |        | 1              |           |