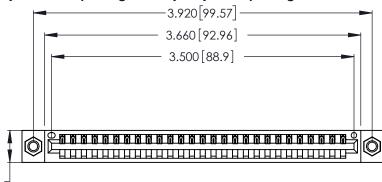

<u>Contact Dimensions:</u>
526-P.C. Tail .018 Sq. (0.46 Sq.) - Tail LG. =.350 (8.89)
.125 (3.18) Contact Spacing x .250 (6.35) Row Spacing

.370 [9.4]

.600 [15.24] EDING

THIS IS A C.A.D. GENERATED DRAWING DO NOT MAKE MANUAL REVISIONS TO MASTER.

Card Slot Accepts .054 [1.37] to .070 [1.78] Thick P.C. Board

.330 [8.38] Card Slot .160 [4.07] Point of Contact

ISSUE NUMBER ORIGINAL 1

346/396 SERIES CARD EDGE CONNECTOR PART NUMBER: 346-027-526-107

YOUR CONNECTION TO QUALITY & SERVICE