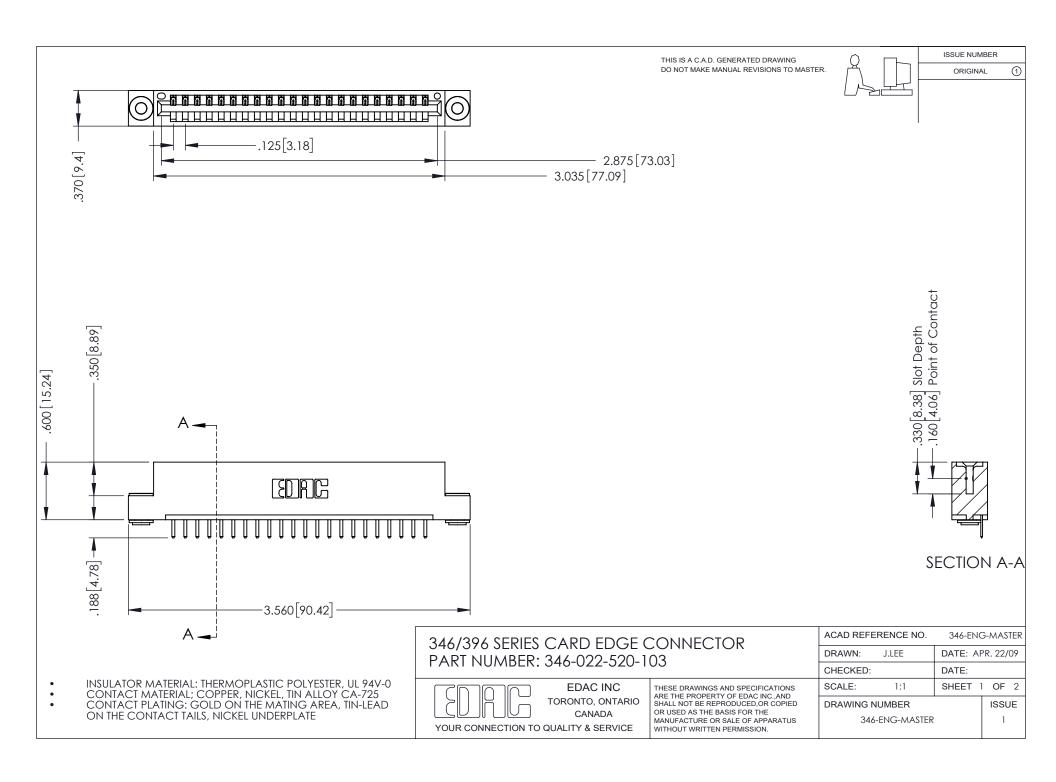

## **Contact Code 556**

INSULATOR MATERIAL: THERMOPLASTIC POLYESTER, UL 94V-0 CONTACT MATERIAL; COPPER, NICKEL, TIN ALLOY CA-725 CONTACT PLATING: GOLD ON THE MATING AREA, TIN-LEAD

ON THE CONTACT TAILS, NICKEL UNDERPLATE

## 346/396 SERIES CARD EDGE CONNECTOR CONTACT CODE 555,556,558,559,560 DIMENSIONS

YOUR CONNECTION TO QUALITY & SERVICE

**EDAC INC** TORONTO, ONTARIO CANADA

THESE DRAWINGS AND SPECIFICATIONS ARE THE PROPERTY OF EDAC INC.,AND SHALL NOT BE REPRODUCED, OR COPIED OR USED AS THE BASIS FOR THE MANUFACTURE OR SALE OF APPARATUS WITHOUT WRITTEN PERMISSION.