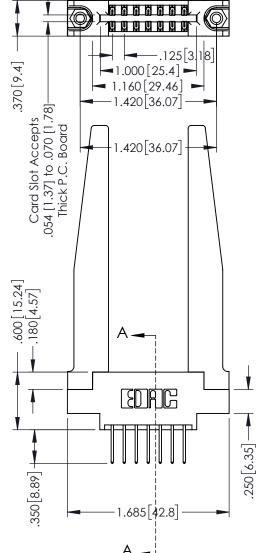

THIS IS A C.A.D. GENERATED DRAWING DO NOT MAKE MANUAL REVISIONS TO MASTER.

ISSUE NUMBER

ORIGINAL

1

346/396 SERIES CARD EDGE CONNECTOR PART NUMBER: 346-014-526-878

**EDAC INC** TORONTO, ONTARIO CANADA

THESE DRAWINGS AND SPECIFICATIONS ARE THE PROPERTY OF EDAC INC., AND SHALL NOT BE REPRODUCED,OR COPIED OR USED AS THE BASIS FOR THE MANUFACTURE OR SALE OF APPARATUS WITHOUT WRITTEN PERMISSION.

**SECTION A-A** 

Slot Depth Point of Contact

.330[8.38] : .160[4.06] |

346-ENG-MASTER

INSULATOR MATERIAL: THERMOPLASTIC POLYESTER, UL 94V-0 CONTACT MATERIAL; COPPER, NICKEL, TIN ALLOY CA-725 CONTACT PLATING: GOLD ON THE MATING AREA, TIN-LEAD ON THE CONTACT TAILS, NICKEL UNDERPLATE

## 346/396 SERIES CARD EDGE CONNECTOR CONTACT CODE 555,556,558,559,560 DIMENSIONS

YOUR CONNECTION TO QUALITY & SERVICE

**EDAC INC** TORONTO, ONTARIO CANADA

THESE DRAWINGS AND SPECIFICATIONS ARE THE PROPERTY OF EDAC INC.,AND SHALL NOT BE REPRODUCED, OR COPIED OR USED AS THE BASIS FOR THE MANUFACTURE OR SALE OF APPARATUS WITHOUT WRITTEN PERMISSION.