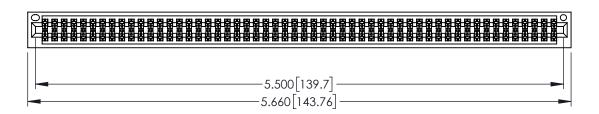

| 345/395 SERIES CARD EDGE CONNECTOR |
|------------------------------------|
| PART NUMBER: 345-108-555-201       |

EDAC INC TORONTO, ONTARIO CANADA

YOUR CONNECTION TO QUALITY & SERVICE WITHOUT WRITTEN PE

345/395 SERIES CARD EDGE CONNECTOR CONTACT CODE 555,556,558,559,560 DIMENSIONS

YOUR CONNECTION TO QUALITY & SERVICE

ACAD REFERENCE NO. 345-ENG-MASTER DATE:MAY.16/2017 DRAWN: R.STA.MONICA 1:1 SHEET 2 OF 2 345-ENG-MASTER