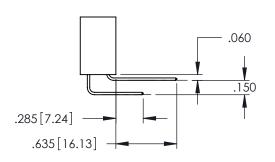

345/395 SERIES CARD EDGE CONNECTOR CONTACT CODE 555,556,558,559,560 DIMENSIONS

YOUR CONNECTION TO QUALITY & SERVICE

ACAD REFERENCE NO. 345-ENG-MASTER DATE:MAY.16/2017 DRAWN: R.STA.MONICA 1:1 SHEET 2 OF 2 345-ENG-MASTER