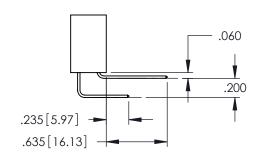

345/395 SERIES CARD EDGE CONNECTOR CONTACT CODE 555,556,558,559,560 DIMENSIONS

YOUR CONNECTION TO QUALITY & SERVICE

ACAD REFERENCE NO. 345-ENG-MASTER DATE:MAY.16/2017 DRAWN: R.STA.MONICA 1:1 SHEET 2 OF 2 345-ENG-MASTER