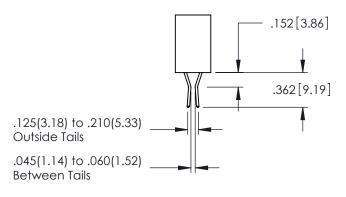

345/395 SERIES CARD EDGE CONNECTOR CONTACT CODE 555,556,558,559,560 DIMENSIONS

YOUR CONNECTION TO QUALITY & SERVICE

ACAD REFERENCE NO. 345-ENG-MASTER DATE:MAY.16/2017 DRAWN: R.STA.MONICA 1:1 SHEET 2 OF 2 345-ENG-MASTER