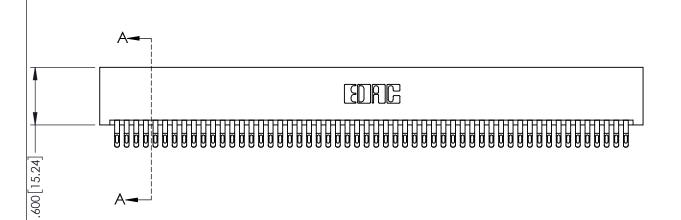

| 345/395 SERIES CARD EDGE CONNECTOR |
|------------------------------------|
| PART NUMBER: 345-108-555-201       |

EDAC INC TORONTO, ONTARIO CANADA

YOUR CONNECTION TO QUALITY & SERVICE WITHOUT WRITTEN PE

345/395 SERIES CARD EDGE CONNECTOR CONTACT CODE 555,556,558,559,560 DIMENSIONS

YOUR CONNECTION TO QUALITY & SERVICE

ACAD REFERENCE NO. 345-ENG-MASTER DATE:MAY.16/2017 DRAWN: R.STA.MONICA 1:1 SHEET 2 OF 2 345-ENG-MASTER