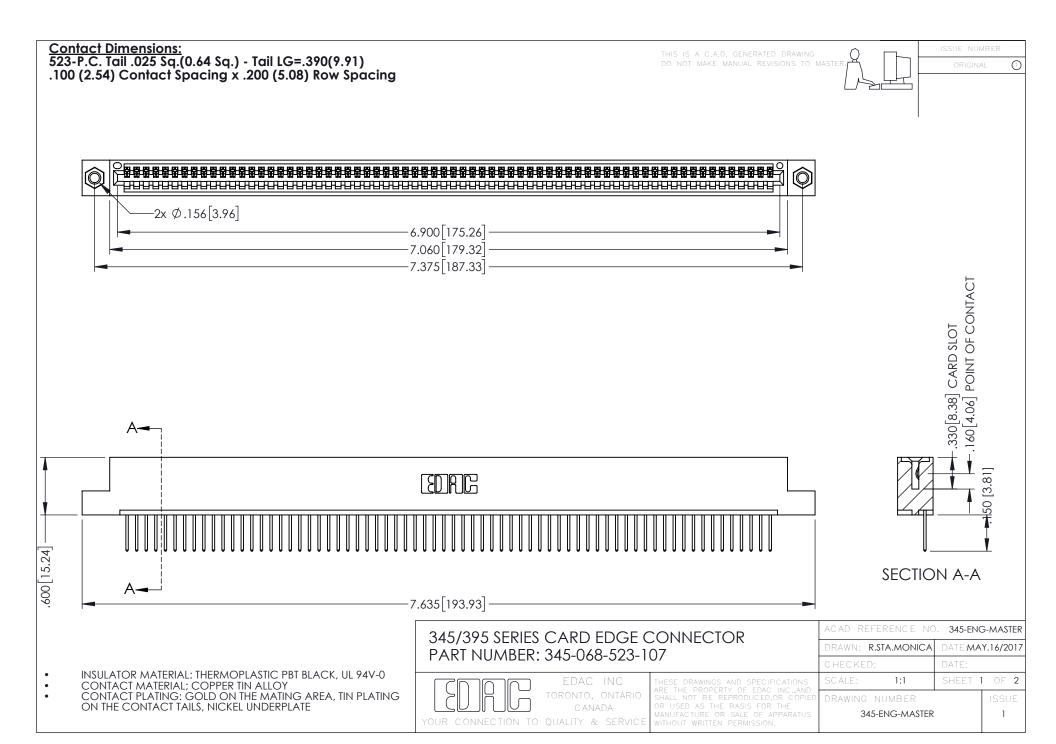

345/395 SERIES CARD EDGE CONNECTOR CONTACT CODE 555,556,558,559,560 DIMENSIONS

YOUR CONNECTION TO QUALITY & SERVICE

|      | ACAD REFERENCE NO. 345-ENG-MASTER |                  |
|------|-----------------------------------|------------------|
| S    | DRAWN: R.STA.MONICA               | DATE:MAY.16/2017 |
|      | CHECKED:                          | DATE:            |
| J ** | SCALE: 1:1                        | SHEET 2 OF 2     |
| ED   | DRAWING NUMBER                    | ISSUE            |

345-ENG-MASTER