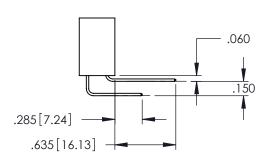

345/395 SERIES CARD EDGE CONNECTOR CONTACT CODE 555,556,558,559,560 DIMENSIONS

YOUR CONNECTION TO QUALITY & SERVICE

|      | ACAD REFERENCE NO. 345-ENG-MASTER |                  |
|------|-----------------------------------|------------------|
| S    | DRAWN: R.STA.MONICA               | DATE:MAY.16/2017 |
|      | CHECKED:                          | DATE:            |
| J ** | SCALE: 1:1                        | SHEET 2 OF 2     |
| ED   | DRAWING NUMBER                    | ISSUE            |

345-ENG-MASTER