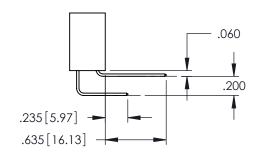

345/395 SERIES CARD EDGE CONNECTOR CONTACT CODE 555,556,558,559,560 DIMENSIONS

YOUR CONNECTION TO QUALITY & SERVICE

|      | ACAD REFERENCE NO. 345-ENG-MASTER |                  |
|------|-----------------------------------|------------------|
| S    | DRAWN: R.STA.MONICA               | DATE:MAY.16/2017 |
|      | CHECKED:                          | DATE:            |
| J ** | SCALE: 1:1                        | SHEET 2 OF 2     |
| ED   | DRAWING NUMBER                    | ISSUE            |

345-ENG-MASTER