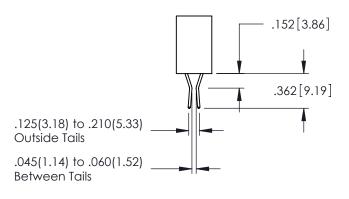

345/395 SERIES CARD EDGE CONNECTOR CONTACT CODE 555,556,558,559,560 DIMENSIONS

YOUR CONNECTION TO QUALITY & SERVICE

|      | ACAD REFERENCE NO. 345-ENG-MASTER |                  |
|------|-----------------------------------|------------------|
| S    | DRAWN: R.STA.MONICA               | DATE:MAY.16/2017 |
|      | CHECKED:                          | DATE:            |
| J ** | SCALE: 1:1                        | SHEET 2 OF 2     |
| ED   | DRAWING NUMBER                    | ISSUE            |

345-ENG-MASTER