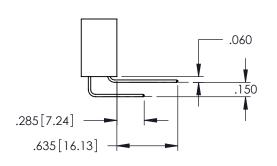

.107 [2.72] .082 [2.08] .157 [4] .232 [5.89] .125(3.18) to .210(5.33) .125(3.18) to .210(5.33) Outside Tails Outside Tails .045(1.14) to .060(1.52) .045(1.14) to .060(1.52) Between Tails Between Tails **Contact Code 555 Contact Code 556** 

**Contact Code 558** 

## **Contact Code 559**

Contact Code 560

INSULATOR MATERIAL: THERMOPLASTIC POLYESTER, UL 94V-0

DAP MATERIAL AVAILABLE UPON REQUEST

CONTACT MATERIAL; COPPER ALLOY

CONTACT PLATING: GOLD ON THE MATING AREA, TIN PLATING ON THE CONTACT TAILS, NICKEL UNDERPLATE

## 345/395 SERIES CARD EDGE CONNECTOR CONTACT CODE 555,556,558,559,560 DIMENSIONS

YOUR CONNECTION TO QUALITY & SERVICE

|    | ACAD REFERENCE NO   | . 345-ENG-MASTER |
|----|---------------------|------------------|
| 5  | DRAWN: R.STA.MONICA | DATE:MAY.16/2017 |
|    | CHECKED:            | DATE:            |
| ,  | SCALE: 1:1          | SHEET 2 OF 2     |
| ΞD | DRAWING NUMBER      | ISSUE            |