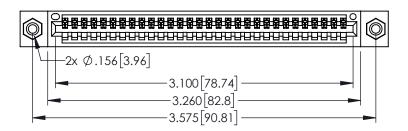

<u>Contact Dimensions:</u>
525-P.C. Tail .018 Sq.(0.46 Sq.) - Tail LG=.150(3.81)
.100 (2.54) Contact Spacing x .200 (5.08) Row Spacing

1

..330[8.38] CARD SLOT .160[4.06] POINT OF CONTACT **SECTION A-A** 

INSULATOR MATERIAL: THERMOPLASTIC PBT BLACK, UL 94V-0

CONTACT MATERIAL; COPPER TIN ALLOY CONTACT PLATING: GOLD ON THE MATING AREA, TIN PLATING ON THE CONTACT TAILS, NICKEL UNDERPLATE

| 345/395 SERIES CARD EDGE CONNECTOR |
|------------------------------------|
| PART NUMBER: 345-030-525-608       |

| ACAD REFERENCE NO. 345-ENG-MASTER |                 |           |  |  |
|-----------------------------------|-----------------|-----------|--|--|
| DRAWN: R.STA.MONICA               | DATE: <b>MA</b> | Y.16/2017 |  |  |
| CHECKED:                          | DATE:           |           |  |  |
| SCALE: 1:1                        | SHEET 1         | OF 2      |  |  |
| DRAWING NUMBER                    |                 | ISSUE     |  |  |
| 345-ENG-MASTER                    |                 | 1         |  |  |