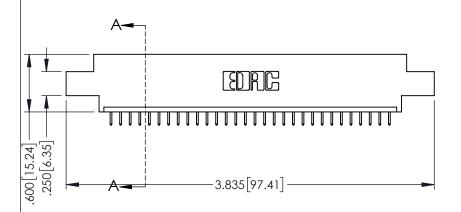

<u>Contact Dimensions:</u>
525-P.C. Tail .018 Sq.(0.46 Sq.) - Tail LG=.150(3.81)
.100 (2.54) Contact Spacing x .200 (5.08) Row Spacing

1

..330[8.38] CARD SLOT .160[4.06] POINT OF CONTACT **SECTION A-A** 

INSULATOR MATERIAL: THERMOPLASTIC PBT BLACK, UL 94V-0

CONTACT MATERIAL; COPPER TIN ALLOY CONTACT PLATING: GOLD ON THE MATING AREA, TIN PLATING ON THE CONTACT TAILS, NICKEL UNDERPLATE

| 345/395 SERIES CARD EDGE CONNECTOR |
|------------------------------------|
| PART NUMBER: 345-030-525-608       |

| ACAD REFERENCE NO. 345-ENG-MASTER |                 |           |  |  |
|-----------------------------------|-----------------|-----------|--|--|
| DRAWN: R.STA.MONICA               | DATE: <b>MA</b> | Y.16/2017 |  |  |
| CHECKED:                          | DATE:           |           |  |  |
| SCALE: 1:1                        | SHEET 1         | OF 2      |  |  |
| DRAWING NUMBER                    |                 | ISSUE     |  |  |
| 345-ENG-MASTER                    |                 | 1         |  |  |