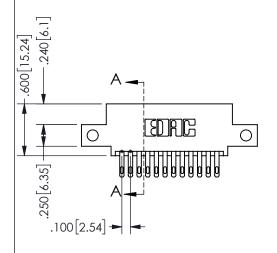

SECTION A-A

ISSUE NUMBER ORIGINAL

1

**Contact Code 558** 

Contact Code 559

**Contact Code 560** 

INSULATOR MATERIAL: THERMOPLASTIC POLYESTER, UL 94V-0 DAP MATERIAL AVAILABLE UPON REQUEST

CONTACT MATERIAL; COPPER ALLOY CONTACT PLATING: GOLD ON THE MATING AREA, TIN PLATING ON THE CONTACT TAILS, NICKEL UNDERPLATE

## 345/395 SERIES CARD EDGE CONNECTOR PART NUMBER: 345-024-500-512

YOUR CONNECTION TO QUALITY & SERVICE

**EDAC INC** TORONTO, ONTARIO CANADA

THESE DRAWINGS AND SPECIFICATIONS ARE THE PROPERTY OF EDAC INC.,AND SHALL NOT BE REPRODUCED,OR COPIED OR USED AS THE BASIS FOR THE MANUFACTURE OR SALE OF APPARATUS WITHOUT WRITTEN PERMISSION.

| 020110117171      |                      |
|-------------------|----------------------|
| ACAD REFERENCE NO | D. 345-ENG-MASTER    |
| DRAWN: R.STA.MON  | IICA DATEMAY.16/2017 |
| CHECKED:          | DATE:                |
| SCALE: NTS        | SHEET 1 OF 2         |
| DRAWING NUMBER    | ISSUE                |
| 345-ENG-MA        | STER 1               |