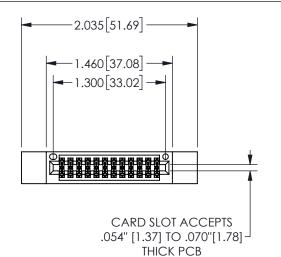

## 345/395 SERIES CARD EDGE CONNECTOR PART NUMBER: 345-024-500-512

YOUR CONNECTION TO QUALITY & SERVICE

**EDAC INC** TORONTO, ONTARIO CANADA

THESE DRAWINGS AND SPECIFICATIONS ARE THE PROPERTY OF EDAC INC.,AND SHALL NOT BE REPRODUCED,OR COPIED OR USED AS THE BASIS FOR THE MANUFACTURE OR SALE OF APPARATUS WITHOUT WRITTEN PERMISSION.

| 020110117171      |                      |
|-------------------|----------------------|
| ACAD REFERENCE NO | D. 345-ENG-MASTER    |
| DRAWN: R.STA.MON  | IICA DATEMAY.16/2017 |
| CHECKED:          | DATE:                |
| SCALE: NTS        | SHEET 1 OF 2         |
| DRAWING NUMBER    | ISSUE                |
| 345-ENG-MA        | STER 1               |