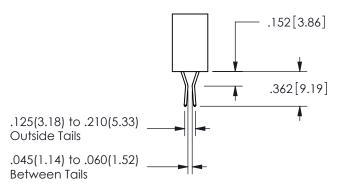

## <u>Contact Dimensions:</u> 500-Wire Hole .050x.025(1.27x0.64) - Tail LG=.260(6.60) .100 (2.54) Contact Spacing x .200 (5.08) Row Spacing

.160 4.06 .330[8.38] POINT OF CARD SLOT CONTACT .370 9.4 .200 5.08

## 345/395 SERIES CARD EDGE CONNECTOR CONTACT CODE 555,556,558,559,560 DIMENSIONS

YOUR CONNECTION TO QUALITY & SERVICE

**EDAC INC** TORONTO, ONTARIO CANADA

THESE DRAWINGS AND SPECIFICATIONS ARE THE PROPERTY OF EDAC INC.,AND SHALL NOT BE REPRODUCED, OR COPIED OR USED AS THE BASIS FOR THE MANUFACTURE OR SALE OF APPARATUS WITHOUT WRITTEN PERMISSION.

| ACAD REFERENCE NO.  | 345-ENG-MASTER   |
|---------------------|------------------|
| DRAWN: R.STA.MONICA | DATE:MAY.16/2017 |
| CHECKED:            | DATE:            |
| SCALE: 1:1          | SHEET 2 OF 2     |
| DRAWING NUMBER      | ISSUE            |
| 345-ENG-MASTER      | 1                |