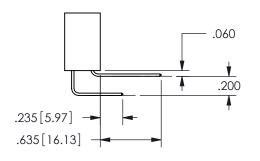

## <u>Contact Dimensions:</u> 500-Wire Hole .050x.025(1.27x0.64) - Tail LG=.260(6.60) .100 (2.54) Contact Spacing x .200 (5.08) Row Spacing

.160 4.06 .330[8.38] POINT OF CARD SLOT CONTACT .370 9.4 .200 5.08

## 345/395 SERIES CARD EDGE CONNECTOR CONTACT CODE 555,556,558,559,560 DIMENSIONS

YOUR CONNECTION TO QUALITY & SERVICE

**EDAC INC** TORONTO, ONTARIO CANADA

THESE DRAWINGS AND SPECIFICATIONS ARE THE PROPERTY OF EDAC INC.,AND SHALL NOT BE REPRODUCED, OR COPIED OR USED AS THE BASIS FOR THE MANUFACTURE OR SALE OF APPARATUS WITHOUT WRITTEN PERMISSION.

| ACAD REFERENCE NO.  | 345-ENG-MASTER   |
|---------------------|------------------|
| DRAWN: R.STA.MONICA | DATE:MAY.16/2017 |
| CHECKED:            | DATE:            |
| SCALE: 1:1          | SHEET 2 OF 2     |
| DRAWING NUMBER      | ISSUE            |
| 345-ENG-MASTER      | 1                |