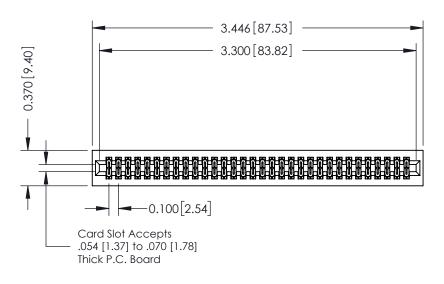

## **See Accompanying Pages for:**

- **Contact Bend Details**
- **Mounting Options**

| 342 / 392 Card Edge Connector |
|-------------------------------|
| Part Number: 342-064-560-201  |

YOUR CONNECTION TO QUALITY & SERVICE