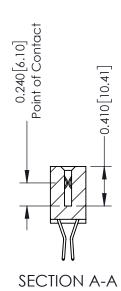

**Mounting Option** 01-No Mounting Lugs **Contact Detail** 

560-Extender Board Bend (Code 523 Contacts) .100 [2.54] Contact Spacing x .200 [5.08] Row Spacing

342 Assembly

THIS IS A C.A.D. GENERATED DRAWING DO NOT MAKE MANUAL REVISIONS TO MASTER. ISSUE NUMBER

ORIGINAL

1

| 342 / 392 Series Card Edge Connector<br>Contact Bend Detail |                                   | ACAD REFERENCE NO. 342 ENG MASTER |             |          |          |
|-------------------------------------------------------------|-----------------------------------|-----------------------------------|-------------|----------|----------|
|                                                             |                                   | DRAWN:                            | J.LEE       | DATE: OC | T. 06/09 |
|                                                             |                                   | CHECKED                           | ):          | DATE:    |          |
| EDAC INC                                                    | ARE THE PROPERTY OF EDAC INC.,AND | SCALE:                            | NTS         | SHEET :  | 2 OF 3   |
| TORONTO, ONTARIO                                            |                                   | DRAWING                           | NUMBER      |          | ISSUE    |
| YOUR CONNECTION TO QUALITY & SERVICE                        | MANUFACTURE OR SALE OF APPARATUS  | 3                                 | 42 Assembly |          | 1        |