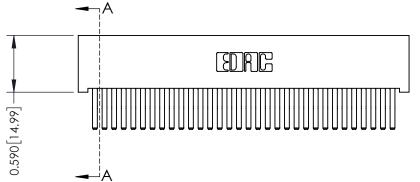

THIS IS A C.A.D. GENERATED DRAWING DO NOT MAKE MANUAL REVISIONS TO MASTER

ISSUE NUMBER

ORIGINAL

1

| 342 / 392 Card Edge Connector<br>Mounting Options |                                                                                                                                              | ACAD REFERENCE NO. 342 ENG MASTER |         |           |  |  |
|---------------------------------------------------|----------------------------------------------------------------------------------------------------------------------------------------------|-----------------------------------|---------|-----------|--|--|
|                                                   |                                                                                                                                              | DRAWN: J.LEE                      | DATE: O | CT. 06/09 |  |  |
|                                                   |                                                                                                                                              | CHECKED:                          | DATE:   |           |  |  |
| EDAC INC                                          | ARE THE PROPERTY OF EDAC INC.,AND —<br>SHALL NOT BE REPRODUCED,OR COPIED<br>OR USED AS THE BASIS FOR THE<br>MANUFACTURE OR SALE OF APPARATUS | SCALE: NTS                        | SHEET : | 3 OF 3    |  |  |
| TORONTO, ONTARIO                                  |                                                                                                                                              | DRAWING NUMBER                    | •       | ISSUE     |  |  |
| YOUR CONNECTION TO QUALITY & SERVICE              |                                                                                                                                              | 342 Assembly                      |         | 1         |  |  |