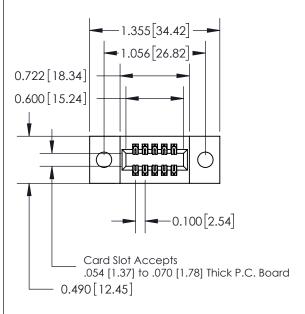

| 325 Card Edge Connector Part Number: 325-010-500-209 |                                                                                                                                                                                                 | ACAD REFERENCE NO. 325 ENG MASTER |             |         |           |  |
|------------------------------------------------------|-------------------------------------------------------------------------------------------------------------------------------------------------------------------------------------------------|-----------------------------------|-------------|---------|-----------|--|
|                                                      |                                                                                                                                                                                                 | DRAWN:                            | J.LEE       | DATE: O | CT. 06/09 |  |
|                                                      |                                                                                                                                                                                                 | CHECKE                            | ):          | DATE:   |           |  |
|                                                      | THESE DRAWINGS AND SPECIFICATIONS ARE THE PROPERTY OF EDAC INC.,AND SHALL NOT BE REPRODUCED,OR COPIED OR USED AS THE BASIS FOR THE MANUFACTURE OR SALE OF APPARATUS WITHOUT WRITTEN PERMISSION. | SCALE:                            | NTS         | SHEET   | 1 OF 2    |  |
|                                                      |                                                                                                                                                                                                 | DRAWING                           | NUMBER      |         | ISSUE     |  |
|                                                      |                                                                                                                                                                                                 | 3                                 | 25 Assembly |         | 1         |  |