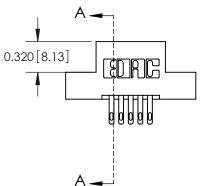

## **Contact Detail**

500-Wire Hole .050x.025(1.27x0.64) - Tail LG=.260(6.60) .100 [2.54] Contact Spacing x .300 [7.62] Row Spacing

THIS IS A C.A.D. GENERATED DRAWING

ISSUE NUMBER

ORIGINAL

0.600[15.24]

See Accompanying Page for: Mounting Options