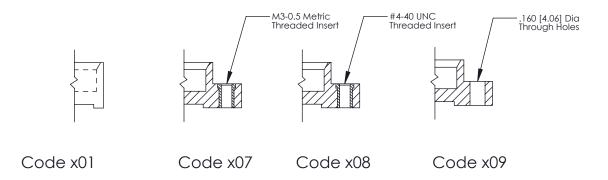

## **Mounting Option**

09-.160 (4.06) Dia. Mounting Holes

THIS IS A C.A.D. GENERATED DRAWING
DO NOT MAKE MANUAL REVISIONS TO MASTER.

SSUE NUMBER

DRIGINAL

1

| 325 Card Edge Connector |                           |                                                                                                                                             | ACAD REFERENCE NO. 325 ENG MASTER |         |             |        |   |
|-------------------------|---------------------------|---------------------------------------------------------------------------------------------------------------------------------------------|-----------------------------------|---------|-------------|--------|---|
| Mounting Options        |                           | DRAWN:                                                                                                                                      | J.LEE                             | DATE: O | CT. 06/09   |        |   |
|                         | Mourning Opnors           |                                                                                                                                             | CHECKED:                          |         | DATE:       |        |   |
|                         | EDAC INC TORONTO, ONTARIO | THESE DRAWINGS AND SPECIFICATIONS<br>ARE THE PROPERTY OF EDAC INC.,AND<br>SHALL NOT BE REPRODUCED,OR COPIED<br>OR USED AS THE BASIS FOR THE | SCALE:                            | NTS     | SHEET 2     | 2 OF 2 |   |
|                         |                           |                                                                                                                                             | DRAWING                           | NUMBER  |             | ISSUE  |   |
| YOU                     | YOUR CONNECTION TO QUAL   | CANADA                                                                                                                                      | MANUFACTURE OR SALE OF APPARATUS  | 3       | 25 Assembly |        | 1 |