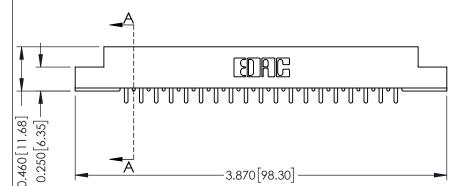

## **Contact Detail**

521-P.C. Tail .037x.015(0.94x0.38) - Tail LG.=.125(3.18) .156 [3.96] Contact Spacing with Single Centreline Row

THIS IS A C.A.D. GENERATED DRAWING DO NOT MAKE MANUAL REVISIONS TO MASTER.