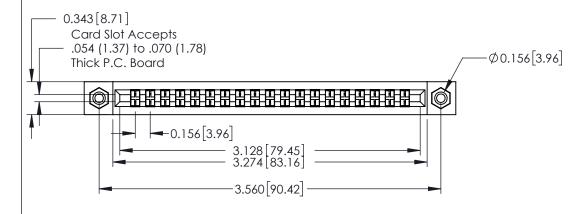

## **Contact Detail**

521-P.C. Tail .037x.015(0.94x0.38) - Tail LG.=.125(3.18) .156 [3.96] Contact Spacing with Single Centreline Row

THIS IS A C.A.D. GENERATED DRAWING DO NOT MAKE MANUAL REVISIONS TO MASTER.