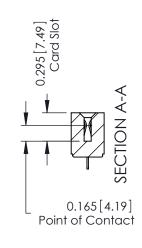

## **Contact Detail**

521-P.C. Tail .037x.015(0.94x0.38) - Tail LG.=.125(3.18) .156 [3.96] Contact Spacing with Single Centreline Row

THIS IS A C.A.D. GENERATED DRAWING DO NOT MAKE MANUAL REVISIONS TO MASTER.