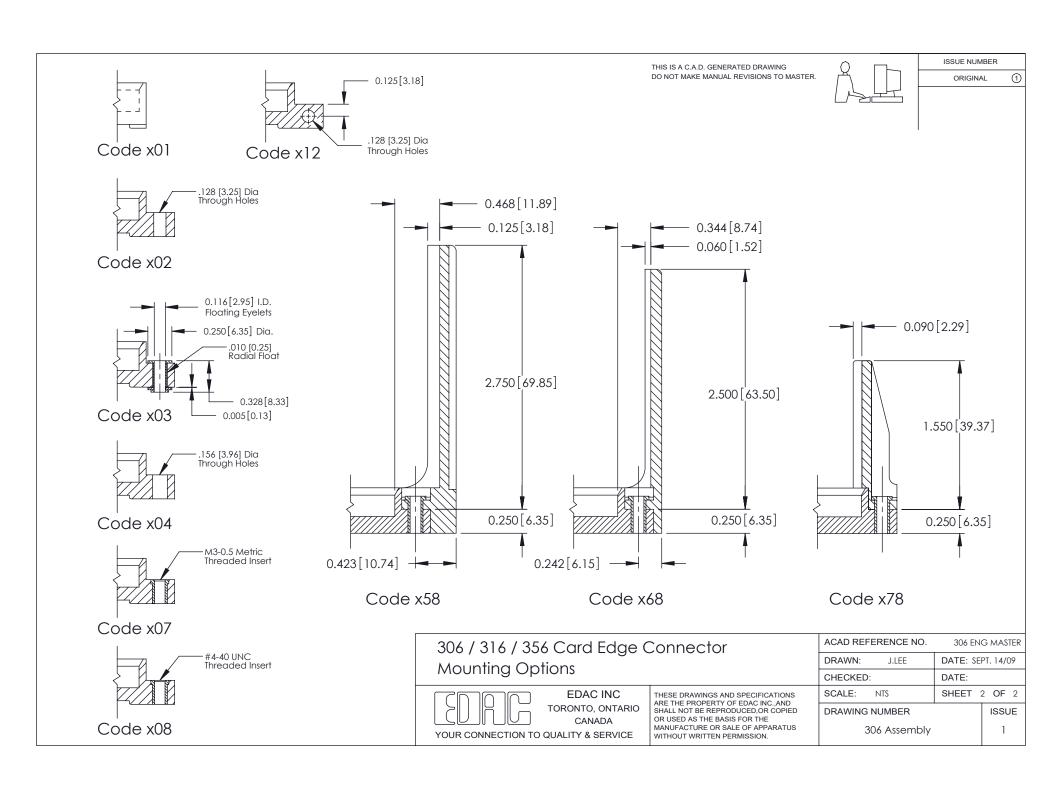

**Mounting Option** 

108-#4-40 Unified Threaded Inserts

ISSUE NUMBER ORIGINAL

**See Accompanying Pages for:** 

**Mounting Options** 

306 / 316 / 356 Card Edge Connector Part Number: 306-019-521-108

YOUR CONNECTION TO QUALITY & SERVICE

**EDAC INC** TORONTO, ONTARIO CANADA