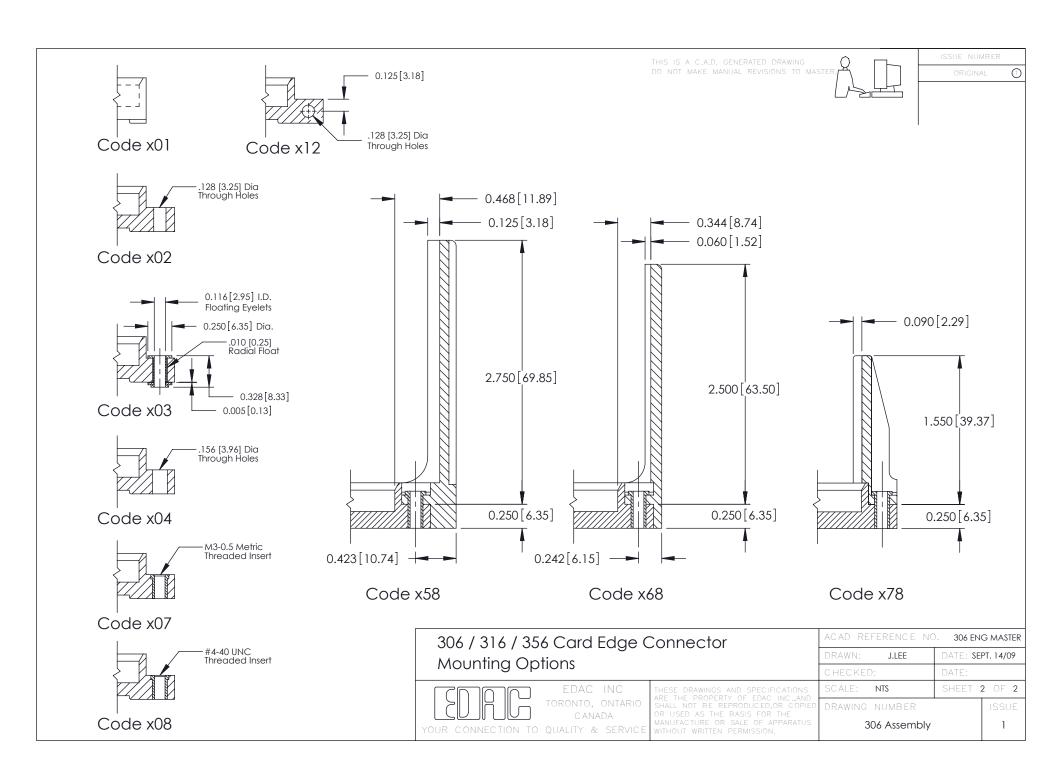

## **Mounting Option**

107-M3-0.5 Metric Threaded Inserts

## **See Accompanying Pages for:**

- Mounting Options
- Features and Specifications

| 306 / 316 / 356 Card Edge Connector<br>Part Number: 306-008-520-107 |                                                                                                                                                                                                 | ACAD REFERENCE NO. 306 ENG MASTER |           |           |
|---------------------------------------------------------------------|-------------------------------------------------------------------------------------------------------------------------------------------------------------------------------------------------|-----------------------------------|-----------|-----------|
|                                                                     |                                                                                                                                                                                                 | DRAWN: J.LEE                      | DATE: SEF | PT. 14/09 |
|                                                                     |                                                                                                                                                                                                 | CHECKED:                          | DATE:     |           |
| >                                                                   | THESE DRAWINGS AND SPECIFICATIONS ARE THE PROPERTY OF EDAC INC.,AND SHALL NOT BE REPRODUCED,OR COPIED OR USED AS THE BASIS FOR THE MANUFACTURE OR SALE OF APPARATUS WITHOUT WRITTEN PERMISSION. | SCALE: NTS                        | SHEET '   | 1 OF 2    |
|                                                                     |                                                                                                                                                                                                 | DRAWING NUMBER                    |           | ISSUE     |
| CANADA OUR CONNECTION TO QUALITY & SERVICE                          |                                                                                                                                                                                                 | 306 Assembly                      |           | 1         |