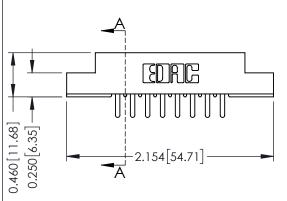

## **Contact Detail**

520-P.C. Tail .046x.015(1.17x0.38) - Tail LG.=.213(5.41) .156 [3.96] Contact Spacing with Single Centreline Row

THIS IS A C.A.D. GENERATED DRAWING

OBICINIAL

ORIGINAL