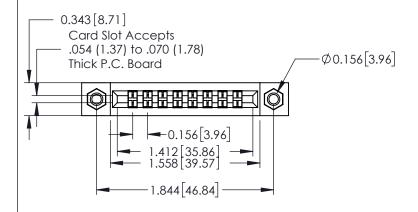

## **Contact Detail**

520-P.C. Tail .046x.015(1.17x0.38) - Tail LG.=.213(5.41) .156 [3.96] Contact Spacing with Single Centreline Row

THIS IS A C.A.D. GENERATED DRAWING

OBICINIAL

ORIGINAL