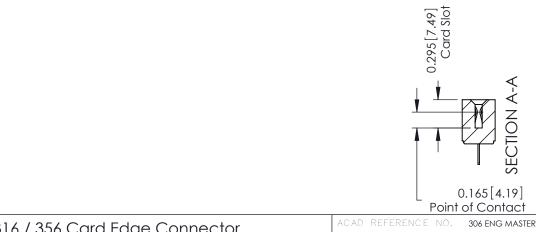

## **Contact Detail**

520-P.C. Tail .046x.015(1.17x0.38) - Tail LG.=.213(5.41) .156 [3.96] Contact Spacing with Single Centreline Row

THIS IS A C.A.D. GENERATED DRAWING

OBICINIAL

ORIGINAL