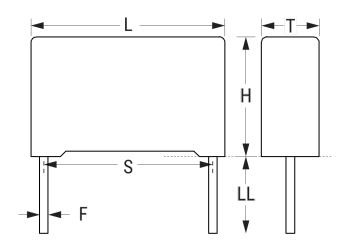

## R60GI4150AA30J

Aliases (60GI4150AA30J)

R60, Film, Metallized Polyester, Automotive Grade, 1.5 uF, 5%, 160 VDC, 85°C, Lead Spacing = 15mm

Click here for the 3D model.

| Dimensions |                 |
|------------|-----------------|
| L          | 18mm +0.5mm     |
| Н          | 14.5mm +0.1mm   |
| Т          | 8.5mm +0.2mm    |
| S          | 15mm +/-0.4mm   |
| LL         | 4mm +1.5mm      |
| F          | 0.8mm +/-0.05mm |